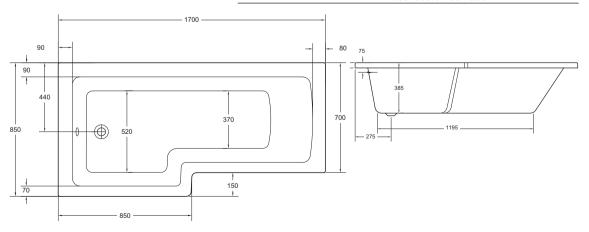

25 Year Guarantee on bath

MATERIAL Acrylic COLOUR/FINISH White

**FIXING** Supporting leg set provided

STANDARDS EN14516 APPROVALS CE Approved

**PRODUCT DIMENSIONS** L1700 x W850 x D385mm

ADDITIONAL INFORMATION For a full range of bath accessories please visit