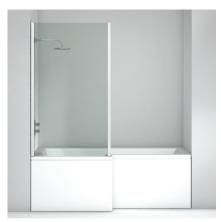

Bath including fixed bathscreen [left hand shown]

[Right hand shown]

## **SPECIFICATIONS**

Available as left or right handed bath

Front bath panel included Bath screen Included Clear shield easy clean glass Internal bath depth 400mm

Pneumatic controlled whirlpool system

On/Off switch Air control Safety suction filter