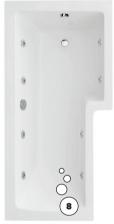

## L SHAPE SINGLE ENDED SHOWER BATH WITH 8 JET WHIRLPOOL

## PRODUCT INFORMATION

GGILS005L L Shape L1700 x W850 x D385mm left handed

single ended shower bath including front bath panel

with **8 jet** whirlpool system

GGILS005R L Shape L1700 x W850 x D385mm right handed

single ended shower bath including front bath panel

with 8 iet whirlpool system