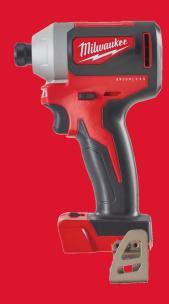

## **M18 BLID2-0X**

## M18™ BRUSHLESS 1/4" HEX IMPACT DRIVER

- Brushless impact driver measures only 130 mm in length making it ideal for working within confined spaces
- Brushless motor technology delivers 180 Nm of torque, 3400 rpm and 4200 ipm
- 3-Mode DRIVE CONTROL allows the user to shift into three different speed and torque settings to maximise application versatility
- One-handed bit insert with retention lock, for faster, easier changing of bits
- Heavy duty full metal gearbox and gears for superior durability and maximum torque
- · On board fuel gauge and LED light
- REDLINK™ overload protection electronics in tool and battery pack deliver best in class system durability
- REDLITHIUM™ battery pack provides superior pack construction, electronics and fade-free performance to deliver more run time and more work over pack life
- · All metal reversible belt clip to hang your tool quickly and easily
- Flexible battery system: works with all MILWAUKEE® M18™ batteries

| No load speed (rpm) | 1700/2600/0-3400                                   |
|---------------------|----------------------------------------------------|
| Impact rate (ipm)   | 1500/3400/0-4200                                   |
| Tool reception      | ¼ <b>"</b> Hex                                     |
| Max. torque (Nm)    | 180                                                |
| Kit included        | No batteries supplied, No charger supplied, HD Box |
| Article Number      | 4933464519                                         |