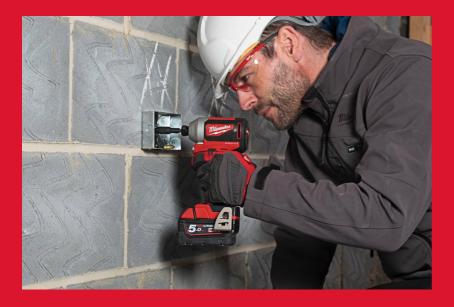

## M18™ BRUSHLESS 1/4" HEX IMPACT DRIVER

- Brushless impact driver measures only 130 mm in length making it ideal for working within confined spaces
- Brushless motor technology delivers 180 Nm of torque, 3400 rpm and 4200 ipm
- 3-Mode DRIVE CONTROL allows the user to shift into three different speed and torque settings to maximise application versatility
- One-handed bit insert with retention lock, for faster, easier changing of bits
- Heavy duty full metal gearbox and gears for superior durability and maximum torque
- · On board fuel gauge and LED light
- REDLINK™ overload protection electronics in tool and battery pack deliver best in class system durability
- REDLITHIUM™ battery pack provides superior pack construction, electronics and fade-free performance to deliver more run time and more work over pack life
- · All metal reversible belt clip to hang your tool quickly and easily
- Flexible battery system: works with all MILWAUKEE® M18™ batteries