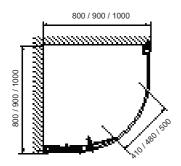

## **PRODUCT INFORMATION**

STYSDQU800 800 quadrant single door 900 quadrant single door STYSDQU900 STYSDQU1000 1000 quadrant single door

| BI-FOLD  | SIZE | ADJUSTMENT<br>MIN-MAX | DOOR<br>OPENING |
|----------|------|-----------------------|-----------------|
| STYBF700 | 800  | 760 -780              | 410mm           |
| STYBF760 | 900  | 860 -880              | 480mm           |
| STYBF800 | 1000 | 960 -980              | 500mm           |