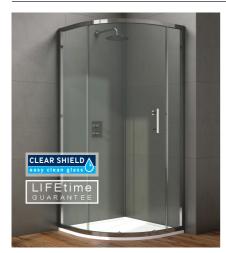

## STYLE QUADRANT SINGLE DOOR

1900mm high

## **PRODUCT INFORMATION**

STYSDQU800 800 quadrant single door 900 quadrant single door STYSDQU900 STYSDQU1000 1000 quadrant single door

## SPECIFICATIONS

FIXING

|                  | Universally handed                                                                      |
|------------------|-----------------------------------------------------------------------------------------|
|                  | Magnetic door closure                                                                   |
|                  | 6mm clear toughened safety glass EN 12150-1                                             |
|                  | Clearshield - easy clean glass protection                                               |
|                  | Polished silver aluminium profiles EN 12373-1                                           |
|                  | Polished chrome handles                                                                 |
|                  | Profile cover caps                                                                      |
|                  | Adjustable wall profiles                                                                |
|                  | Power shower suitable                                                                   |
|                  | Semi-frameless side panel available                                                     |
|                  | Lifetime Guarantee*                                                                     |
|                  | 30mm extension wall profile available: STYEXT                                           |
| RELATED PRODUCTS | For a list of related shower tray options please refer to <b>www.sonasbathrooms.com</b> |
| MATERIAL         | Aluminium EN12373-1 / Glass EN12150-1                                                   |
| COLOUR/FINISH    | Polished Silver                                                                         |
| MAKE             | KRISTAL Shower Doors                                                                    |
| APPROVALS        | CE Approved                                                                             |
| EIVING           | Scrow to solid wall (fivings supplied)                                                  |