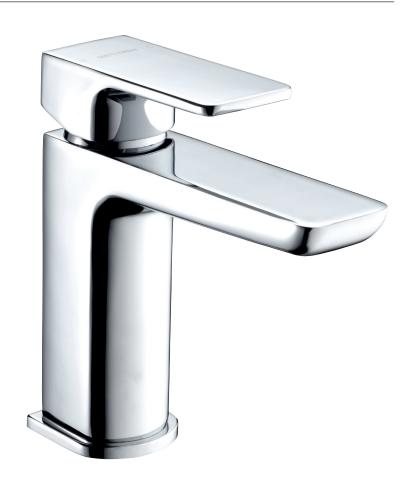

## WAI MINI BASIN MIXER & PRESS TOP WASTE - CHROME

CONSTRUCTION: Brass

CARTRIDGE/VALVE TYPE: 30mm Ceramic Cartridge

**SUPPLY:** Suitable For Low Pressure Systems

INLET CONNECTIONS: 1/2" BSP WORKING PRESSURES: 0.1 - 5.0 bar

**OPERATION:** Tilt And Turn Temperature And Flow Control

- $\cdot$  Contemporary Square Design
- · Ceramic Cartridge For Smooth Operation
- · Fitted With A 4 L/Min Flow Regulator
- $\cdot \, \text{Slim stream directional aerator prevents splashback} \\$
- · Includes Press Top Waste
- $\cdot$  Products Which Are Easy To Use By All The Family