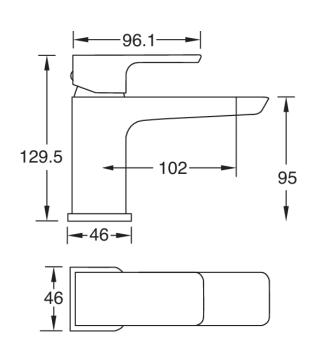

## WAI MINI BASIN MIXER & PRESS TOP WASTE - CHROME

CONSTRUCTION: Brass

CARTRIDGE/VALVE TYPE: 30mm Ceramic Cartridge

**SUPPLY:** Suitable For Low Pressure Systems

INLET CONNECTIONS: 1/2" BSP WORKING PRESSURES: 0.1 - 5.0 bar

**OPERATION:** Tilt And Turn Temperature And Flow Control

- $\cdot$  Contemporary Square Design
- · Ceramic Cartridge For Smooth Operation
- · Fitted With A 4 L/Min Flow Regulator
- $\cdot \, \text{Slim stream directional aerator prevents splashback} \\$
- · Includes Press Top Waste
- $\cdot$  Products Which Are Easy To Use By All The Family