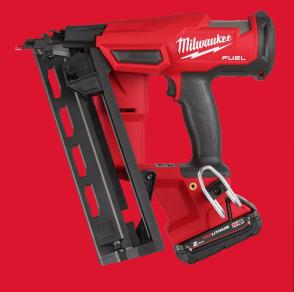

## M18 FN16GA-202X

## M18 FUEL™ 16 GA ANGLED NAIL FINISH NAILER 2-MODE

- Fire 16 Gauge nails with a 20° pitch
- Tool-free, quick and easy depth adjustment to assure nails are driven sub-flush
- No gas cartridges and no cleaning required, designed to deliver durability and reliability to the most demanding users with very little maintenance
- Excellent power to consistently seat nails sub-flush to the surface in hardwoods
- Different shaped noses stored on board allows the user to get the best finish no matter what the application
- Small work contact bracket allows the user to fire and sink nails at a more acute angle
- Ready to Fire Nail Technology eliminates ramp-up time between each nail discharge
- Dry-Fire lockout stops the tool being fired when there are no nails left in the magazine
- Fires up to 1200 nails per charge on a REDLITHIUM<sup>™</sup> 2.0 Ah battery pack for maximum productivity
- Quick access and easy clearing of jams
- LED work light illuminates the work surface for better placement of nails
- The DNA of our FUEL<sup>™</sup> platform redefines the balance of cordless technologies. MILWAUKEE®'s POWERSTATE<sup>™</sup> brushless motor, REDLITHIUM<sup>™</sup> battery pack and REDLINK PLUS<sup>™</sup> electronic intelligence delivering outstanding power, run time and durability