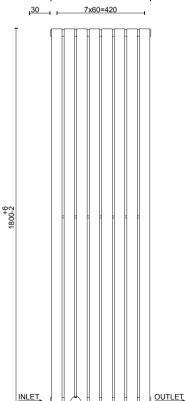

#### PRODUCT INFORMATION

|                  | MATERIAL<br>Steel                                                                 |
|------------------|-----------------------------------------------------------------------------------|
| GED202513        | Hanging hook for robe or towel                                                    |
| TRV002           | Straight thermostatic valve and lockshield set                                    |
| TRV001           | Angled thermostatic valve and lockshield set                                      |
| RAVAL01          | Round angled radiator valve                                                       |
| RSVAL01          | Round straight radiator valve                                                     |
| RELATED PRODUCTS | valve 50mm                                                                        |
| ADPV1848WH       | H1800 x W480mm double panel white,<br>BTU 6299, pipe centre 550mm, wall to centre |

### COLOUR/FINISH White

FIXING Fix to wall brackets supplied Measurement accuracy ±5mm