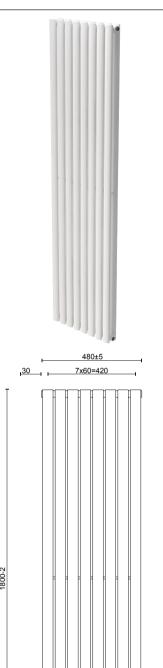

## **AMURA 480 DOUBLE WHITE**

#### PRODUCT INFORMATION

|                  | MATERIAL<br>Steel                                                                 |
|------------------|-----------------------------------------------------------------------------------|
| GED202513        | Hanging hook for robe or towel                                                    |
| TRV002           | Straight thermostatic valve and lockshield set                                    |
| TRV001           | Angled thermostatic valve and lockshield set                                      |
| RAVAL01          | Round angled radiator valve                                                       |
| RSVAL01          | Round straight radiator valve                                                     |
| RELATED PRODUCTS | valve 50mm                                                                        |
| ADPV1848WH       | H1800 x W480mm double panel white,<br>BTU 6299, pipe centre 550mm, wall to centre |