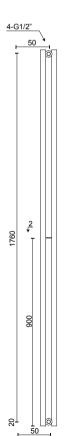

#### PRODUCT INFORMATION

|                  | MATERIAL<br>Steel                                                                 |
|------------------|-----------------------------------------------------------------------------------|
| GED202513        | Hanging hook for robe or towel                                                    |
| TRV002           | Straight thermostatic valve and lockshield set                                    |
| TRV001           | Angled thermostatic valve and lockshield set                                      |
| RAVAL01          | Round angled radiator valve                                                       |
| RSVAL01          | Round straight radiator valve                                                     |
| RELATED PRODUCTS | valve 50mm                                                                        |
| ADPV1848WH       | H1800 x W480mm double panel white,<br>BTU 6299, pipe centre 550mm, wall to centre |

### COLOUR/FINISH White

FIXING Fix to wall brackets supplied Measurement accuracy ±5mm

# APPROVALS

EN442-1

PRODUCT DIMENSIONS

Please refer to technical drawing