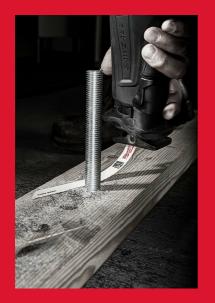

## SM 230 x 14 Tpi - 5 pcs

METAL: THIN KERF BLADES

- Improved tooth geometry for best speed and double the lifetime.
- Bi-metal quality cutting teeth with 8% cobalt giving the ultimate in performance and lifetime.
- TOUGH NECK<sup>™</sup>: Stamped indentations around the reception strengthens the blade at its weakest point.
- Slim 0.90 mm thick blade body optimised for maximum speed and flexibility.

| Article Number                                | 48005187  |
|-----------------------------------------------|-----------|
| Blade length (mm)                             | 230       |
| Flush cut                                     | No        |
| Material type                                 | Bi-Met,Co |
| Max. cutting capacity aluminium (mm)          | -         |
| Max. cutting capacity in stee plate (mm)      | l         |
| Max. cutting capacity inox<br>[mm]            | 2 - 4     |
| Max. cutting capacity metal pipe              | 10 - 160  |
| Max. cutting capacity non ferrous metals [mm] | 3 - 10    |
|                                               |           |