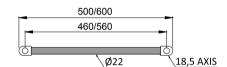

## PRODUCT INFORMATION

STW085SCP W500 x H800mm straight chrome heated

towel rail, BTU 1019, pipe centre 460mm STW086SCP W600 x H800mm straight chrome heated

towel rail, BTU 1165, pipe centre 560mm

APPROVALS EN442-1

PRODUCT DIMENSIONS Please refer to technical drawing
ADDITIONAL INFORMATION For a full range of heated towel rails visit

www.sonasbathrooms.com