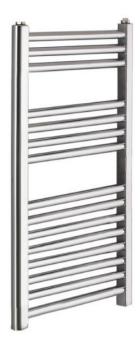

## STRAIGHT CHROME HEATED TOWEL RAILS 800

## PRODUCT INFORMATION

STW085SCP W500 x H800mm straight chrome heated

towel rail, BTU 1019, pipe centre 460mm STW086SCP W600 x H800mm straight chrome heated

towel rail, BTU 1165, pipe centre 560mm