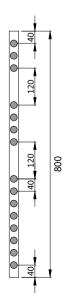

## PRODUCT INFORMATION

STW085SCP W500 x H800mm straight chrome heated

towel rail, BTU 1019, pipe centre 460mm STW086SCP W600 x H800mm straight chrome heated

towel rail, BTU 1165, pipe centre 560mm

APPROVALS EN442-1

PRODUCT DIMENSIONS Please refer to technical drawing
ADDITIONAL INFORMATION For a full range of heated towel rails visit

www.sonasbathrooms.com