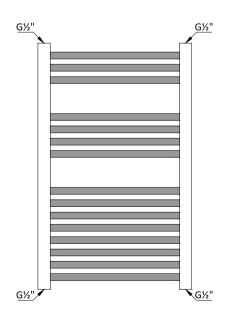

## PRODUCT INFORMATION

STW085SCP W500 x H800mm straight chrome heated

towel rail, BTU 1019, pipe centre 460mm STW086SCP W600 x H800mm straight chrome heated

towel rail, BTU 1165, pipe centre 560mm