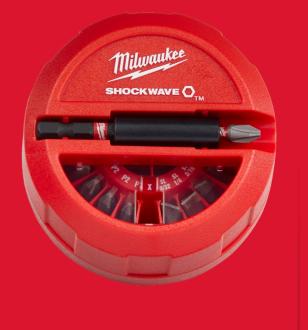

## ShW PUCK Set UK (16pc)

SHOCKWAVE<sup>™</sup> IMPACT DUTY SETS

- Designed for use with impact drivers the SHOCKWAVE<sup>™</sup> IMPACT DUTY accessory line is not only ideal for heavy duty impact applications, but also delivers a full system solution for all the user's drilling and fastening needs.
- Laser hardened WEAR GUARD TIP<sup>™</sup> for improved wear resistance and protection of the fit over the life of the bit.
- SHOCK ZONE<sup>™</sup> Geometry designed to flex:
- SHOCK ZONE<sup>™</sup> reduces stress at the tip resulting in less tip breakages. The combination of the SHOCK ZONE<sup>™</sup> design and special heat treatment absorbs impacts and allows the bit to flex with spring like action.
- Custom engineered steel Milwaukee® custom metal formula makes the SHOCKWAVE™ bits more resistant to shock from impacting.

| Article Number | 4932472055                                                                                                                                                                                                                   |
|----------------|------------------------------------------------------------------------------------------------------------------------------------------------------------------------------------------------------------------------------|
| Contents       | SHOCKWAVE™<br>screwdriving bits: 15 x 25<br>mm length: 1 x PH1 / 2 x<br>PH2. 1 x PZ1 / 3 x PZ2 / 1<br>PZ3. 1 x TX10 / 2 x TX15 /<br>2 x TX20 / 1 x TX25 / 1 x<br>TX30. 1 x SHOCKWAVE™<br>magnetic bit holder 60 mm<br>length |
| Pack quantity  | 16                                                                                                                                                                                                                           |