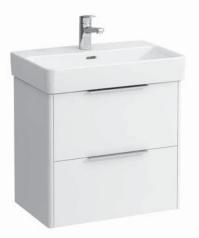

## Vanity unit 40221.2

## **TECHNICAL DATA**

| Order no.          | 40221.2 / 2 drawers                               |                                | Accessories excl.    | Feet (2 pieces), anodized aluminium,               |
|--------------------|---------------------------------------------------|--------------------------------|----------------------|----------------------------------------------------|
| Dimensions (WxHxD) | 570 x 515 x 358 mm                                |                                |                      | order no. 40299.1                                  |
| Matching for       | Washbasin, order no. 81895.9                      |                                |                      | Towel rail, anodized aluminium,                    |
| Specification      | Body/Front                                        |                                |                      | order no. 49095.1                                  |
|                    | White matt:                                       | Body MDF with PVC foil (post-  |                      | Space saving siphon, order no. 89424.0             |
|                    |                                                   | forming)                       | Mounting acc. incl.  | Installation set for furniture, order no. 49114.0, |
|                    |                                                   | Front MDF with PVC foil and    |                      | 49301.5                                            |
|                    |                                                   | ABS edges                      | Mounting information | The walls installed on must meet the require-      |
|                    | White glossy, Traffic grey:                       |                                |                      | ments of the furniture in terms of weight and      |
|                    |                                                   | Body MDF with PET foil (post-  |                      | the supplied fastening elements. If this cannot    |
|                    |                                                   | forming)                       |                      | be guaranteed another method of installation       |
|                    |                                                   | Front MDF with PET foil and    |                      | needs to be chosen. For example with feet.         |
|                    |                                                   | ABS edges                      | Colours              | 260 – White matt                                   |
|                    | Elm light/dark: Body particle board with CPL foil |                                |                      | 261 – White glossy                                 |
|                    |                                                   | Front melamine coated particle |                      | 262 – Light elm                                    |
|                    |                                                   | board with ABS edges           |                      | 263 – Dark brown elm                               |
|                    | anodized aluminium handle bars on the top of      |                                |                      | 266 – Traffic grey                                 |
|                    | the drawers                                       |                                |                      | 999 - Multicolor lacquered selection               |
|                    | 2 full extension drawers (soft-close mechanism)   |                                |                      |                                                    |
| Weight             | 19,5 kg                                           |                                |                      |                                                    |