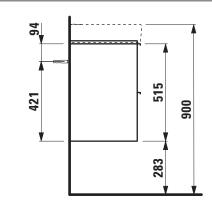

## **TECHNICAL DATA**

| Order no.          | 40221.2 / 2 drawers                               |                                | Accessories excl.    | Feet (2 pieces), anodized aluminium,               |
|--------------------|---------------------------------------------------|--------------------------------|----------------------|----------------------------------------------------|
| Dimensions (WxHxD) | 570 x 515 x 358 mm                                |                                |                      | order no. 40299.1                                  |
| Matching for       | Washbasin, order no. 81895.9                      |                                |                      | Towel rail, anodized aluminium,                    |
| Specification      | Body/Front                                        |                                |                      | order no. 49095.1                                  |
|                    | White matt:                                       | Body MDF with PVC foil (post-  |                      | Space saving siphon, order no. 89424.0             |
|                    |                                                   | forming)                       | Mounting acc. incl.  | Installation set for furniture, order no. 49114.0, |
|                    |                                                   | Front MDF with PVC foil and    |                      | 49301.5                                            |
|                    |                                                   | ABS edges                      | Mounting information | The walls installed on must meet the require-      |
|                    | White glossy, Traffic grey:                       |                                |                      | ments of the furniture in terms of weight and      |
|                    |                                                   | Body MDF with PET foil (post-  |                      | the supplied fastening elements. If this cannot    |
|                    |                                                   | forming)                       |                      | be guaranteed another method of installation       |
|                    |                                                   | Front MDF with PET foil and    |                      | needs to be chosen. For example with feet.         |
|                    |                                                   | ABS edges                      | Colours              | 260 – White matt                                   |
|                    | Elm light/dark: Body particle board with CPL foil |                                |                      | 261 – White glossy                                 |
|                    |                                                   | Front melamine coated particle |                      | 262 – Light elm                                    |
|                    |                                                   | board with ABS edges           |                      | 263 – Dark brown elm                               |
|                    | anodized aluminium handle bars on the top of      |                                |                      | 266 – Traffic grey                                 |
|                    | the drawers                                       |                                |                      | 999 - Multicolor lacquered selection               |
|                    | 2 full extension drawers (soft-close mechanism)   |                                |                      |                                                    |
| Weight             | 19,5 kg                                           |                                |                      |                                                    |

## TECHNICAL DRAWINGS / S 1 : 20