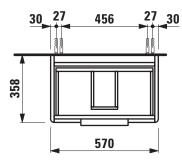

## **TECHNICAL DATA**

| Order no.          | 40221.2 / 2 drawers                               |                                | Accessories excl.    | Feet (2 pieces), anodized aluminium,               |
|--------------------|---------------------------------------------------|--------------------------------|----------------------|----------------------------------------------------|
| Dimensions (WxHxD) | 570 x 515 x 358 mm                                |                                |                      | order no. 40299.1                                  |
| Matching for       | Washbasin, order no. 81895.9                      |                                |                      | Towel rail, anodized aluminium,                    |
| Specification      | Body/Front                                        |                                |                      | order no. 49095.1                                  |
|                    | White matt:                                       | Body MDF with PVC foil (post-  |                      | Space saving siphon, order no. 89424.0             |
|                    |                                                   | forming)                       | Mounting acc. incl.  | Installation set for furniture, order no. 49114.0, |
|                    |                                                   | Front MDF with PVC foil and    |                      | 49301.5                                            |
|                    |                                                   | ABS edges                      | Mounting information | The walls installed on must meet the require-      |
|                    | White glossy, Traffic grey:                       |                                |                      | ments of the furniture in terms of weight and      |
|                    |                                                   | Body MDF with PET foil (post-  |                      | the supplied fastening elements. If this cannot    |
|                    |                                                   | forming)                       |                      | be guaranteed another method of installation       |
|                    |                                                   | Front MDF with PET foil and    |                      | needs to be chosen. For example with feet.         |
|                    |                                                   | ABS edges                      | Colours              | 260 – White matt                                   |
|                    | Elm light/dark: Body particle board with CPL foil |                                |                      | 261 – White glossy                                 |
|                    |                                                   | Front melamine coated particle |                      | 262 – Light elm                                    |
|                    |                                                   | board with ABS edges           |                      | 263 – Dark brown elm                               |
|                    | anodized aluminium handle bars on the top of      |                                |                      | 266 – Traffic grey                                 |
|                    | the drawers                                       |                                |                      | 999 - Multicolor lacquered selection               |
|                    | 2 full extension drawers (soft-close mechanism)   |                                |                      |                                                    |
| Weight             | 19,5 kg                                           |                                |                      |                                                    |

## TECHNICAL DRAWINGS / S 1 : 20