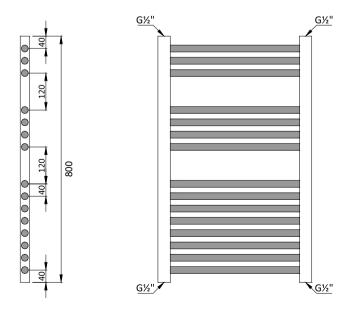

## **PRODUCT INFORMATION**

| STW085SAT              | W500 x H800mm straight anthracite heated     |
|------------------------|----------------------------------------------|
|                        | towel rail, BTU 1519, pipe centre 460mm      |
| STW086SAT              | W600 x H800mm straight anthracite heated     |
|                        | towel rail, BTU 1747, pipe centre 560mm      |
| RELATED PRODUCTS       |                                              |
| RSVAL01                | Round straight radiator valve                |
| RAVAL01                | Round angled radiator valve                  |
| GED202513              | Hanging hook for robe or towel               |
| MATERIAL               | Anthracite                                   |
| COLOUR/FINISH          | Chrome                                       |
| FIXING                 | Fix to wall brackets supplied                |
| APPROVALS              | EN442-1                                      |
| PRODUCT DIMENSIONS     | Please refer to technical drawing            |
| ADDITIONAL INFORMATION | For a full range of heated towel rails visit |
|                        | www.sonasbathrooms.com                       |