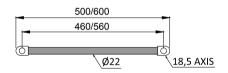

## **PRODUCT INFORMATION**

| STW085SAT              | W500 x H800mm straight anthracite heated     |
|------------------------|----------------------------------------------|
|                        | towel rail, BTU 1519, pipe centre 460mm      |
| STW086SAT              | W600 x H800mm straight anthracite heated     |
|                        | towel rail, BTU 1747, pipe centre 560mm      |
| RELATED PRODUCTS       |                                              |
| RSVAL01                | Round straight radiator valve                |
| RAVAL01                | Round angled radiator valve                  |
| GED202513              | Hanging hook for robe or towel               |
| MATERIAL               | Anthracite                                   |
| COLOUR/FINISH          | Chrome                                       |
| FIXING                 | Fix to wall brackets supplied                |
| APPROVALS              | EN442-1                                      |
| PRODUCT DIMENSIONS     | Please refer to technical drawing            |
| ADDITIONAL INFORMATION | For a full range of heated towel rails visit |
|                        | www.sonasbathrooms.com                       |