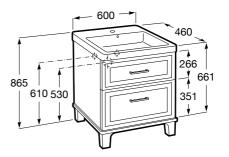

## Unik (base unit with two drawers and basin)

DIMENSIONS Length 600 mm. Width 460 mm. Height 865 mm.

COLOURS AND FINISHES

#### TECHNICAL DRAWINGS