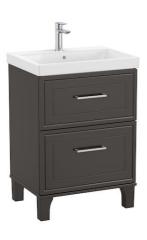

## Unik (base unit with two drawers and basin)

DIMENSIONS Length 600 mm. Width 460 mm. Height 865 mm.

COLOURS AND FINISHES

## FEATURES

Base unit / Closing and opening system: Soft close drawers Base unit / Door type: Sliding Base unit / Doors and drawers combination: 2 drawers Base unit / Internal dividers Base unit / Structure: Drawers Basin / Integrated shelf Basin / Shelf position: On both sides Basin / Taphole configuration: 1 taphole in the middle Installation type: Floor-standing Material / Base unit: Chipboard Material / Basin: Vitreous china Tap installation: On the basin