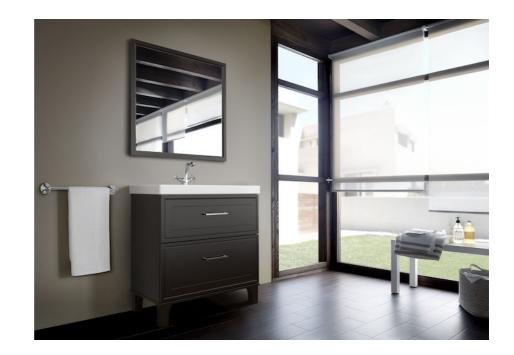

# Romea

Classic lines and delicate shapes combine in a traditional bathroom furniture collection with modern comforts. Romea calls on a romantic design style to create a warm and elegant bathroom space. Available as a Satin White or Matt Dark Grey bathroom vanity unit, as well as matching mirror options.