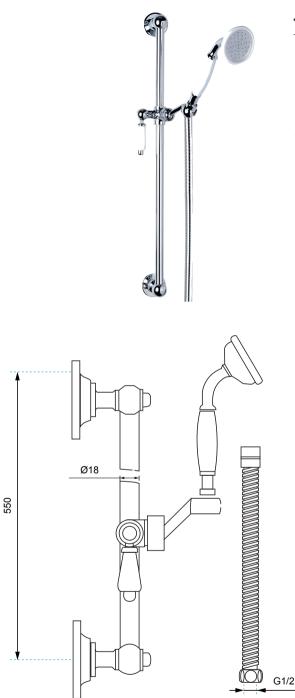

## **PRODUCT INFORMATION**

| TSR0001                | Traditional slide rail kit       |
|------------------------|----------------------------------|
| SPECIFICATIONS         |                                  |
|                        | 1.5m hose and hanset             |
|                        | Minimum operating pressure       |
|                        | 0.2 bar                          |
| MATERIAL               | Brass                            |
| COLOUR/FINISH          | Chrome                           |
| APPROVALS              | This product should be fitted in |
|                        | accordance with relevant Water   |
|                        | Byelaw Regulations               |
| FIXING                 | Wall mounted using fittings      |
|                        | provided (do not overtighten)    |
| PRODUCT DIMENSIONS     | Please refer to technical line   |
|                        | drawing                          |
| ADDITIONAL INFORMATION | Suitable for the following       |
|                        | plumbing systems:                |
|                        | Gravity fed, pumped, unvented    |
|                        | or combi systems.                |
|                        | For a full range of brassware    |
|                        | products please refer to         |
|                        | www.sonasbathrooms.com           |

All measurements shown are in millimetres. Drawing sizes are not to scale. Measurement accuracy ±5mm. SONAS Bathrooms reserves the right to make changes and/or modifications to products and specifications without prior notice.