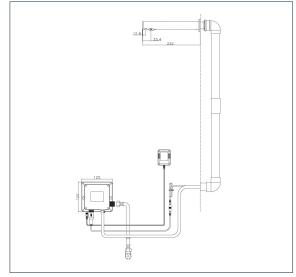

#### **Wall Sensor Tap Round**

Product Code: SENSOR9/W

Finish: Chrome

#### **Features**

Construction:

Brass

Valve/Cartridge type: Electro Valve

Suitable for high pressure only

Working Pressures:

0.5 - 5.0 bar

Inlet connections:

1/2" BSP Flexi Tails

Flexi or Copper:

- · Suitable for cold or premixed water · Moisture and water resistant control unit
- · Choice of battery or mains power
- · Battery operated, requires 4 x AA batteries
- · Recommended for use with blending valve
- · Products which are easy to use by all the family