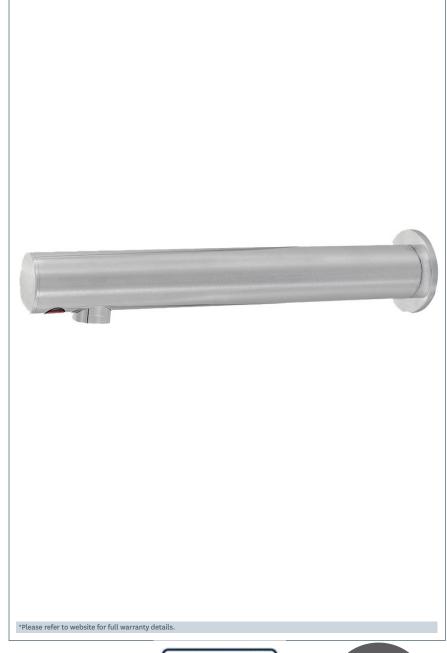

#### **Wall Sensor Tap Round**

Product Code: SENSOR9/W

Finish: Chrome

#### **Features**

Construction:

Brass

Valve/Cartridge type: Electro Valve

Suitable for high pressure only

Working Pressures:

0.5 - 5.0 bar

Inlet connections:

1/2" BSP Flexi Tails

Flexi or Copper:

- · Suitable for cold or premixed water · Moisture and water resistant control unit
- · Choice of battery or mains power
- · Battery operated, requires 4 x AA batteries
- · Recommended for use with blending valve
- · Products which are easy to use by all the family