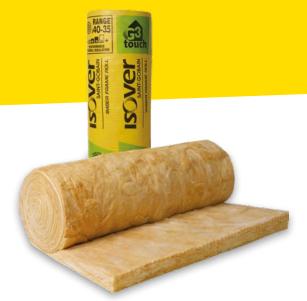

# TIMBER FRAME ROLL 40

#### Thermal Insulation for Timber Frame Walls

Timber Frame Roll 40 is a glass mineral wool roll providing thermal performance and acoustic benefits in timber frame walls. The strong, resilient and flexible rolls are pre-cut to  $2 \times 570$ mm widths to fit between standard 600mm stud centres.