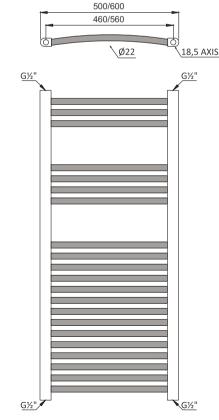

## PRODUCT INFORMATION

STW125CAT W500 x H1118mm curved anthracite heated

towel rail, BTU 2152, pipe centre 460mm W600 x H1118mm curved anthracite heated STW126CAT towel rail, BTU 2405, pipe centre 560mm

**APPROVALS** 

PRODUCT DIMENSIONS Please refer to technical drawing ADDITIONAL INFORMATION For a full range of heated towel rails visit www.sonasbathrooms.com