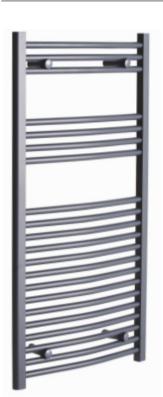

## **CURVED ANTHRACITE HEATED TOWEL RAILS 1200**

## PRODUCT INFORMATION

STW125CAT W500 x H1118mm curved anthracite heated

towel rail, BTU 2152, pipe centre 460mm W600 x H1118mm curved anthracite heated STW126CAT towel rail, BTU 2405, pipe centre 560mm