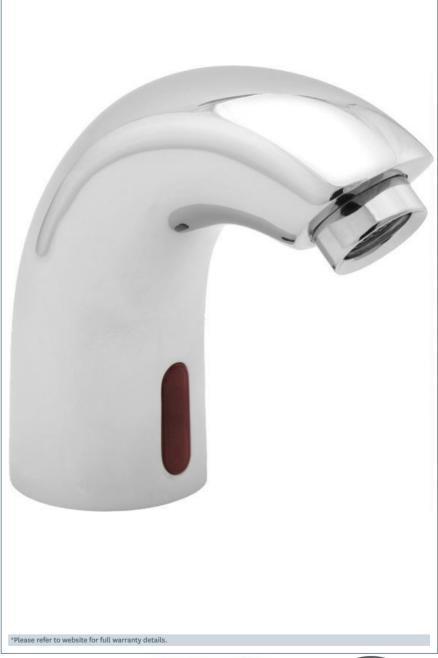

#### Mono basin sensor tap

Product Code: SENSOR2/D

Finish: Chrome

#### **Features**

Construction:

rass

Valve/Cartridge type:

Electro Valve

Supply:

Suitable for high pressure only

Working Pressures:

0.5 - 5.0 bar

Inlet connections:

1/2" BSP

Flexi or Copper:

Flexi Tails

- · Suitable for cold or premixed water
- · Moisture and water resistant control unit
- · Choice of battery or mains power
- · Battery operated, requires 4 x AA batteries
- · Recommended for use with blending valve
- · Products which are easy to use by all the family