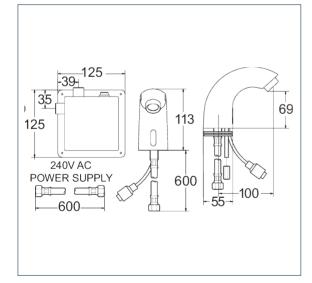

#### Mono basin sensor tap

Product Code: SENSOR2/D

Finish: Chrome

#### **Features**

Construction:

rass

Valve/Cartridge type:

Electro Valve

Supply:

Suitable for high pressure only

Working Pressures:

0.5 - 5.0 bar

Inlet connections:

1/2" BSP

Flexi or Copper:

Flexi Tails

- · Suitable for cold or premixed water
- · Moisture and water resistant control unit
- · Choice of battery or mains power
- · Battery operated, requires 4 x AA batteries
- · Recommended for use with blending valve
- · Products which are easy to use by all the family