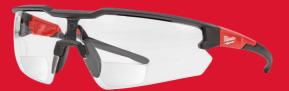

## Clear Safety Glasses (+1.5) - 1pc

MAGNIFIED SAFETY GLASSES

- Magnified lenses Offer users an optical correction to improve their eyesight for close application.
- 4 magnifying intensity: +1 / +1.5 / +2 / +2.5
- Light weight for extended comfort while wearing.
- Durable anti-scratch lenses.
- Comfortable and flexible arms for extended comfort wear.
- European Certified: EN166.

| Lens colour     | Clear                                       |
|-----------------|---------------------------------------------|
| Rating          | MT 166 FT CE   MT 1FT K<br>CE; EN ISO 21987 |
| Safety standard | CE Category 2;UKCA                          |
| Article number  | 4932478910                                  |