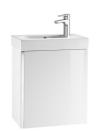

## Unik (base unit and basin)

Base unit / Closing and opening system: Soft and self close doors Base unit / Door type: Hinged Base unit / Doors and drawers combination: 1 door Base unit / Internal shelves: 1 Base unit / Structure: Doors Basin / Taphole configuration: 1 taphole on the right side Installation type: Wall-hung Material / Basin: Vitreous china Tap installation: On the basin

#### Dimensions

Length: 450 mm. Width: 250 mm. Height: 575 mm.