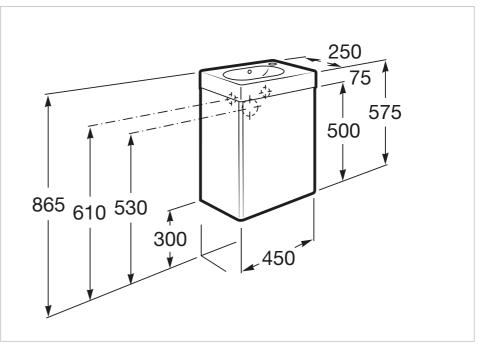

#### Dimensions

Length: 450 mm. Width: 250 mm. Height: 575 mm.

#### **Technical drawings**