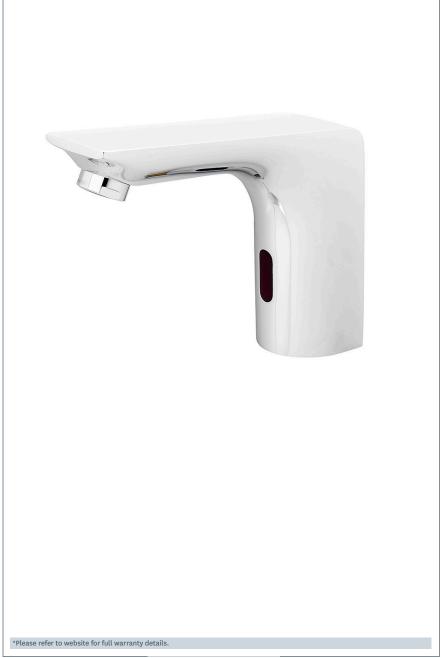

### **Basin Sensor Tap**

Product Code: SENSOR7/D

Finish: Chrome

#### **Features**

Construction:

Brass

Valve/Cartridge type: Electro Valve

Suitable for high pressure only

Working Pressures:

0.5 - 5.0 bar

Inlet connections: