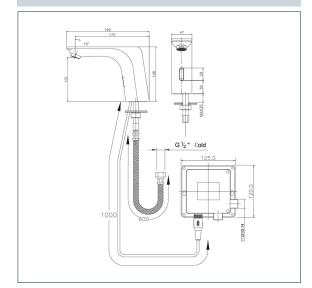

#### **Features**

Construction:

Brass

Valve/Cartridge type: Electro Valve

Suitable for high pressure only

Working Pressures:

0.5 - 5.0 bar

Inlet connections:

1/2" BSP

Flexi or Copper:

Flexi Tails

- · Suitable for cold or premixed water
- · Moisture and water resistant control unit
- · Choice of battery or mains power
- · Battery operated, requires 4 x AA batteries
- · Recommended for use with blending valve
- · Products which are easy to use by all the family