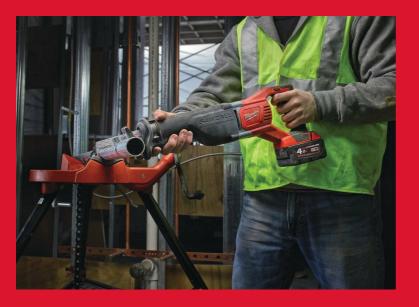

## M18™ SAWZALL™

- High performance 4-pole motor delivers maximum power whilst maximising the power to weight ratio
- REDLINK™ overload protection electronics in tool and battery pack deliver best in class system durability
- Patented FIXTEC™ clamp for fast and easy keyless blade change
- Counter balance mechanism to reduce vibrations 15.2 m/s² in wooden beams
- 28.6 mm stroke length & 3000 strokes per minute for extremely fast cutting
- Fuel gauge displays remaining charge
- REDLITHIUM™ battery pack provides superior pack construction, electronics and fade-free performance to deliver more run time and more work over pack life
- Flexible battery system: works with all MILWAUKEE® M18™ batteries