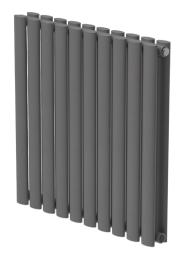

## **AMURA 600 DOUBLE ANTHRACITE**

## PRODUCT INFORMATION

ADPH60AT H600 x W600mm double panel anthracite, BTU 2766, pipe centre 670mm