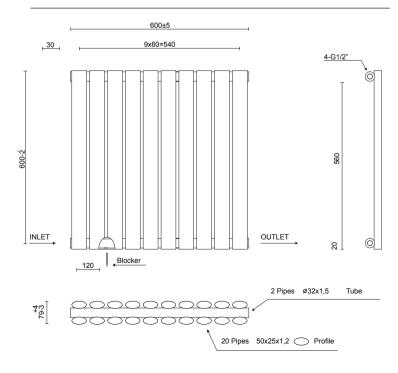

## PRODUCT INFORMATION

ADPH60AT H600 x W600mm double panel anthracite, BTU 2766, pipe centre 670mm

GED202513 Hanging hook for robe or towel

MATERIAL Steel
COLOUR/FINISH Anthracite

**FIXING** Fix to wall brackets supplied

Measurement accuracy ±5mm

APPROVALS EN442-1

**PRODUCT DIMENSIONS** Please refer to technical drawing