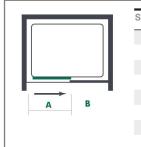

### Configuration:

| Size, mm | Α   | В   |
|----------|-----|-----|
| 1000     | 367 | 407 |
| 1100     | 417 | 455 |
| 1200     | 467 | 507 |
| 1200     | 467 | 507 |
| 1400     | 567 | 607 |
| 1500     | 567 | 707 |
| 1600     | 567 | 807 |
| 1700     | 567 | 907 |