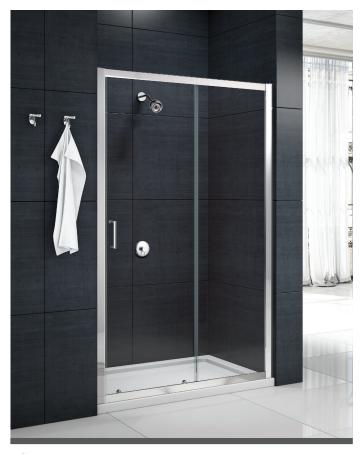

## Sliding Door

### **Sliding Door Features:**

- 6mm Toughened Safety Glass
- Loft Height of 1800mm available
- Easy fit frame
- Reversible
- Fixing Cover Caps
- Profile Cover Caps
- Magnetic Seals
- 10 Year Guarantee
- Optional Side & Inline panel available
- Optional Cover Strips available