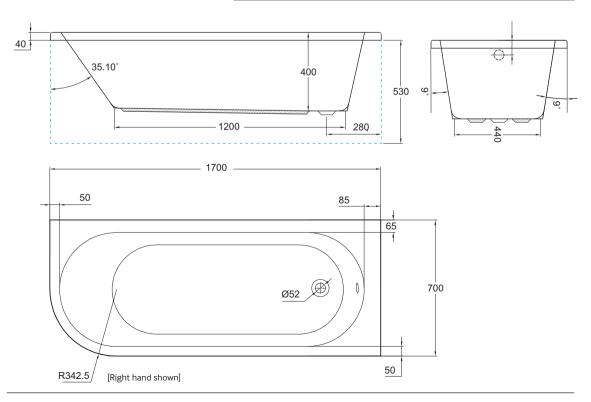

## PRODUCT INFORMATION

SANARC17WHR Arc L1700 x W700 x D400mm right handed

single ended acrylic bath including bath panel SANARC17WHL Arc L1700 x W700 x D400mm left handed

single ended acrylic bath including bath panel

## **SPECIFICATIONS**

Available as left or right handed bath

Bath panel included

Baths are un-drilled for tap holes Taps and waste not included Bath leg set included Internal bath depth 400mm

25 Year Guarantee

**MATERIAL** Acrylic COLOUR/FINISH White

**FIXING** Supporting leg set provided

**STANDARDS** EN14516 **APPROVALS CE** Approved

PRODUCT DIMENSIONS L1700 x W700 x D400mm

ADDITIONAL INFORMATION For a full range of bath accessories please visit