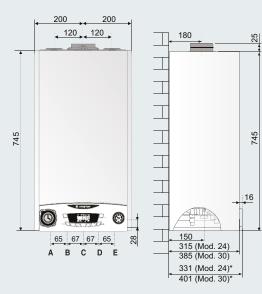

## **New XtraTech**<sup>™</sup> stainless steel heat exchanger

PERFORMANCE CERTIFIED BY THE TÜV RHEINLAND GROUP

\*Distance from back of boiler to front of clock

- LEGEND
- A \ Central heating flow B \ Domestic hot water outlet
- $\mathsf{C} \setminus \mathsf{ Gas inlet}$
- D \ Domestic cold water inlet E \ Central heating return