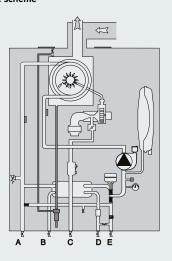

## **New XtraTech**<sup>™</sup> stainless steel heat exchanger

PERFORMANCE CERTIFIED BY THE TÜV RHEINLAND GROUP

\*Distance from back of boiler to front of clock

- LEGEND
- A \ Central heating flow B \ Domestic hot water outlet
- $\mathsf{C} \setminus \mathsf{ Gas inlet}$
- D \ Domestic cold water inlet E \ Central heating return

Coaxial flue

Please see installation manual for full details Hydraulic scheme

|        | E-Combi ONE                                                                                                                                        |                                                                                                                                                                                                                                                                        |
|--------|----------------------------------------------------------------------------------------------------------------------------------------------------|------------------------------------------------------------------------------------------------------------------------------------------------------------------------------------------------------------------------------------------------------------------------|
|        | 24                                                                                                                                                 | 30                                                                                                                                                                                                                                                                     |
|        |                                                                                                                                                    |                                                                                                                                                                                                                                                                        |
| Rating | A/A                                                                                                                                                | A/A                                                                                                                                                                                                                                                                    |
| %      | 94                                                                                                                                                 | 94                                                                                                                                                                                                                                                                     |
| %      | 83                                                                                                                                                 | 82                                                                                                                                                                                                                                                                     |
| dB     | 49                                                                                                                                                 | 51                                                                                                                                                                                                                                                                     |
| -      | XL                                                                                                                                                 | XL                                                                                                                                                                                                                                                                     |
| Band   | A                                                                                                                                                  | A                                                                                                                                                                                                                                                                      |
| %      | 90                                                                                                                                                 | 90.2                                                                                                                                                                                                                                                                   |
| %      | 89.4                                                                                                                                               | 89.4                                                                                                                                                                                                                                                                   |
|        |                                                                                                                                                    |                                                                                                                                                                                                                                                                        |
|        |                                                                                                                                                    |                                                                                                                                                                                                                                                                        |
| l/min  | 10.4                                                                                                                                               | 12.5                                                                                                                                                                                                                                                                   |
| kW     | 22                                                                                                                                                 | 28                                                                                                                                                                                                                                                                     |
| kW     | 26                                                                                                                                                 | 30                                                                                                                                                                                                                                                                     |
| °C     | 35/82                                                                                                                                              | 35/82                                                                                                                                                                                                                                                                  |
| °C     | 20/45                                                                                                                                              | 20/45                                                                                                                                                                                                                                                                  |
| °C     | 36/60                                                                                                                                              | 36/60                                                                                                                                                                                                                                                                  |
|        |                                                                                                                                                    |                                                                                                                                                                                                                                                                        |
| °C     | 5                                                                                                                                                  | 5                                                                                                                                                                                                                                                                      |
| l/min  | 2                                                                                                                                                  | 2                                                                                                                                                                                                                                                                      |
| bar    | 0.2/7                                                                                                                                              | 0.2/7                                                                                                                                                                                                                                                                  |
| I      | 8                                                                                                                                                  | 8                                                                                                                                                                                                                                                                      |
| mm     | 300/450/250                                                                                                                                        | 300/450/250                                                                                                                                                                                                                                                            |
| mm     | 5/5                                                                                                                                                | 5/5                                                                                                                                                                                                                                                                    |
| kg     | 29.3                                                                                                                                               | 31.9                                                                                                                                                                                                                                                                   |
| mh/kWh | 53                                                                                                                                                 | 51                                                                                                                                                                                                                                                                     |
|        |                                                                                                                                                    |                                                                                                                                                                                                                                                                        |
| V/Hz   | 230/50                                                                                                                                             | 230/50                                                                                                                                                                                                                                                                 |
| IP     | X5D                                                                                                                                                | X5D                                                                                                                                                                                                                                                                    |
|        | 3301131                                                                                                                                            | 3301132                                                                                                                                                                                                                                                                |
|        | %<br>%<br>dB<br>-<br>Band<br>%<br>%<br>%<br>//min<br>kW<br>kW<br>°C<br>°C<br>°C<br>°C<br>°C<br>°C<br>'/min<br>bar<br>I<br>mm<br>mm<br>kg<br>mh/kWh | 24   Rating A/A   % 94   % 94   % 83   dB 49   - XL   Band A   % 90   % 89.4   % 90   % 89.4   //min 10.4   kW 22   kW 26   °C 35/82   °C 20/45   °C 36/60   °C 5/5   l/min 2   bar 0.2/7   I 8   mm 300/450/250   mm 5/5   kg 29.3   mh/kWh 53   V/Hz 230/50   IP X5D |