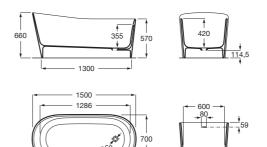

### FEATURES

Anti-slip type: Integrated

Bath height with panel (mm): 660

Capacity (people): 1

Drain: Included

Installation structure: Naked
Installation type: Freestanding
Internal height (mm): 660
Internal length (mm): 1500
Internal width (mm): 700
Material: STONEX ®

Shape: Oval

Sound insulation

Waste diameter (mm): 52

Water capacity to overflow (I): 248

Weight (Kg): 113

## Stonex® bath with click-clack waste

DIMENSIONS

COLOURS AND FINISHES

Length Width 1500 mm 700 mm

00 White

### TECHNICAL DRAWINGS