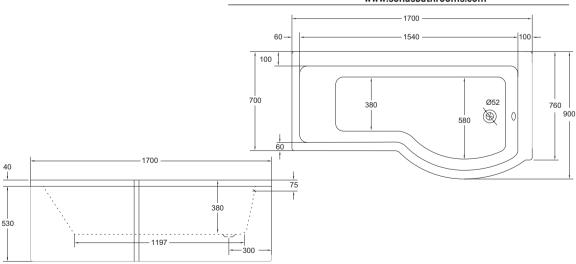

## PRODUCT INFORMATION

GGIPS005L P Shape L1700 x W900 x D380mm left handed

single ended shower bath including front bath panel

with **8 jet** whirlpool system

GGIPS005R P Shape L1700 x W900 x D380mm right handed

single ended shower bath including front bath panel

with 8 jet whirlpool system