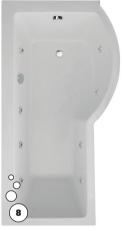

## PRODUCT INFORMATION

GGIPS005L P Shape L1700 x W900 x D380mm left handed

single ended shower bath including front bath panel

with **8 jet** whirlpool system

GGIPS005R P Shape L1700 x W900 x D380mm right handed

single ended shower bath including front bath panel

with 8 jet whirlpool system