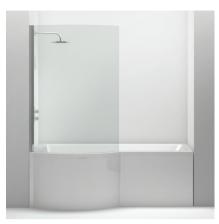

Bath including fixed bathscreen [left hand shown]

[Right hand shown]

## P SHAPE SINGLE ENDED SHOWER BATH WITH 8 JET WHIRLPOOL

## **SPECIFICATIONS**

Available as left or right handed bath

Front bath panel included Bath screen Included Clear shield easy clean glass Internal bath depth 400mm

Pneumatic controlled whirlpool system

On/Off switch Air control Safety suction filter Pre cradled pump