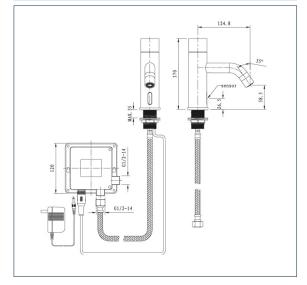

### **Basin Sensor Tap**

Product Code: SENSOR8/D

Finish: Chrome

#### **Features**

Construction:

Brass

Valve/Cartridge type:

Electro Valve

Supply:

Suitable for high pressure only

Working Pressures:

0.5 - 5.0 bar

Inlet connections:

1/2" BSP

Flexi or Copper:

Flexi Tails

- · Suitable for cold or premixed water
- · Moisture and water resistant control unit
- · Choice of battery or mains power
- · Battery operated, requires 4 x AA batteries
- · Recommended for use with blending valve
- · Products which are easy to use by all the family