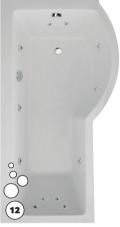

## P SHAPE SINGLE ENDED SHOWER BATH WITH 12 JET WHIRLPOOL

## PRODUCT INFORMATION

GGIPS004L P Shape L1700 x W900 x D380mm left handed

single ended shower bath including front bath panel

with 12 jet whirlpool system

GGIPS004R P Shape L1700 x W900 x D380mm right handed

single ended shower bath including front bath panel

with 12 jet whirlpool system