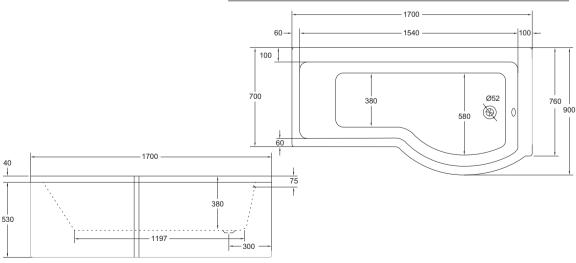

## PRODUCT INFORMATION

GGIPS004L P Shape L1700 x W900 x D380mm left handed

single ended shower bath including front bath panel

with 12 jet whirlpool system

GGIPS004R P Shape L1700 x W900 x D380mm right handed

single ended shower bath including front bath panel

with 12 jet whirlpool system

## **SPECIFICATIONS**

Available as left or right handed bath

Front bath panel included Bath screen Included Clear shield easy clean glass Internal bath depth 400mm

Pneumatic controlled whirlpool system

On/Off switch Air control Safety suction filter Pre cradled pump