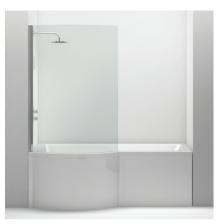

Bath including fixed bathscreen [left hand shown]

[Right hand shown]

## P SHAPE SINGLE ENDED SHOWER BATH WITH 12 JET WHIRLPOOL

## **SPECIFICATIONS**

Available as left or right handed bath

Front bath panel included Bath screen Included Clear shield easy clean glass Internal bath depth 400mm

Pneumatic controlled whirlpool system

On/Off switch Air control Safety suction filter Pre cradled pump