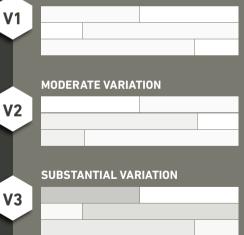

### Authentic Shades & Variations

**V2** 

**V1** 

All our products have an **intentionally varied appearance** that resembles the tones you'd find in natural wood and stone.

The variations range from slight (V1), to moderate (V2), and substantial (V3). This guide outlines how much variation you should expect in each product.

#### **SLIGHT VARIATION**

**V3** 

|                          |                      | V1 | V2 | V3 |                   |
|--------------------------|----------------------|----|----|----|-------------------|
| HD Deck <sup>®</sup> Pro | Champagne            | ·  |    |    | Touchs<br>Floorin |
|                          | Oyster               | •  |    |    |                   |
| HD Deck Dual®            | NEW Slate            |    | •  |    |                   |
|                          | NEW Natural Oak      |    | •  |    |                   |
|                          | Antique              |    |    | •  |                   |
|                          | Carbon               | •  |    |    |                   |
|                          | Walnut               |    | •  |    |                   |
|                          | Oak                  |    |    | •  |                   |
| HD Deck® 3D              | Golden Oak           |    | •  |    |                   |
|                          | Black Oak            |    | •  |    |                   |
|                          | Burnished Oak        |    | •  |    |                   |
| HD Deck XS®              | Silver               | •  |    |    |                   |
| (flat colours)           | Lava                 | •  |    |    |                   |
|                          | Walnut               | •  |    |    |                   |
|                          | Slate (XS Fire only) | •  |    |    |                   |
| HD Clad® Pro             | Cedar Brown          |    |    | •  |                   |
|                          | Cedar Grey           |    |    | •  |                   |
|                          | Carbon               | •  |    |    |                   |
|                          | Slate                |    | •  |    |                   |