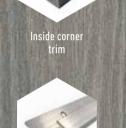

### Wood Grain Composite Cladding System

HD Clad® Pro Cedar Brown

Outside corner trim

Starter clip

Starter strip

End trim F-shaped

Fixing clip

Joining trim I-shaped