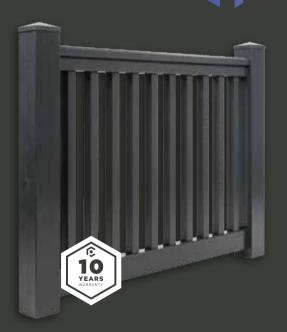

# EDGE<sup>™</sup> Balustrade System

**EDGE<sup>™</sup> Balustrade System** is supplied as a kit that contains everything you need to install this stylish and low maintenance solution quickly and easily.

- Ready to fit and easy to assemble
- Will not rot or decay
- Very strong and fade resistant
- Requires no treatment, staining or paint
- Complies with building regulations
- 100% recyclable
- Fully reinforced

For decks over 600mm high please seek professional advice regarding current balustrade building regulations.