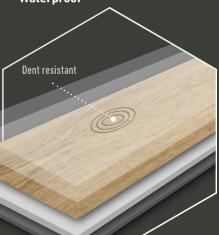

HD Deck<sup>®</sup> and HD Clad<sup>®</sup> are low maintenance and **durable alternatives to traditional timber**. Our boards are extra hard-wearing and don't need to be coated with lifeextending oils and paints. Their unique formula also means that they won't rot or splinter, making them extra safe for children and animals.

And *HD Deck<sup>®</sup> Pro* is the only **200mm wide** capped composite decking board in the UK.

HD Deck<sup>®</sup> Pro takes composite decking boards to the next level, with its 'capped' design, creating a **coated layer** that offers increased protection against fading and the elements, for an extra long life.

This dual-coloured composite board offers a **reversible two-colour option**, providing the opportunity to lay a deck with contrasting colours to create a bespoke finish. HD Deck Dual<sup>®</sup> also features a 'capped' design, creating a **coated layer** that offers increased protection against fading and the elements, for an extra long life.