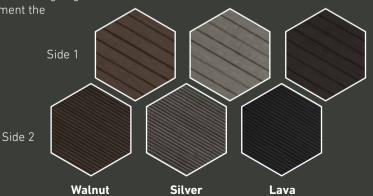

# 

Whether you're hosting a party, barbecue or entertainment, it's good to know that Composite Prime's decking won't splinter or become slippery because of its superior composite ingredients.

HD Deck XS<sup>®</sup> comes in three different colours, which means there's plenty of variety to choose from when designing your decking to complement the space around it.

- Contemporary design
- Popular colour options
- Two reversible profiles
- Extra strong board
- Consistent colour
- Slip resistant
- Durable

# HD DECK XS

HD Deck XS® Fire offers the same benefits of HD Deck XS® but is **class B fire rated**. The higher rating provides customers with balconies, verandas and roof terraces peace of mind fire protection.

## Extra Strong Composite Decking

True Grain Colour System™

HD Deck XS® Walnut

The unique True Grain Colour System<sup>™</sup> – a subtle variation replicating the natural tones seen in timber – ensures that no two boards are the same colour.