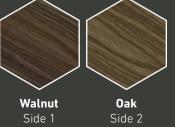

This dual-coloured composite board offers a **reversible two-colour option**, providing the opportunity to lay a deck with contrasting colours to create a bespoke finish. HD Deck Dual<sup>®</sup> also features a 'capped' design, creating a **coated layer** that offers increased protection against fading and the elements, for an extra long life.

- Natural wood grain
- True Grain Colour System<sup>™</sup>
- No two boards are the same
- Capped stain resistant
- Slip resistant
- Durable
- Reversible

Slate N Side 1

Side 2