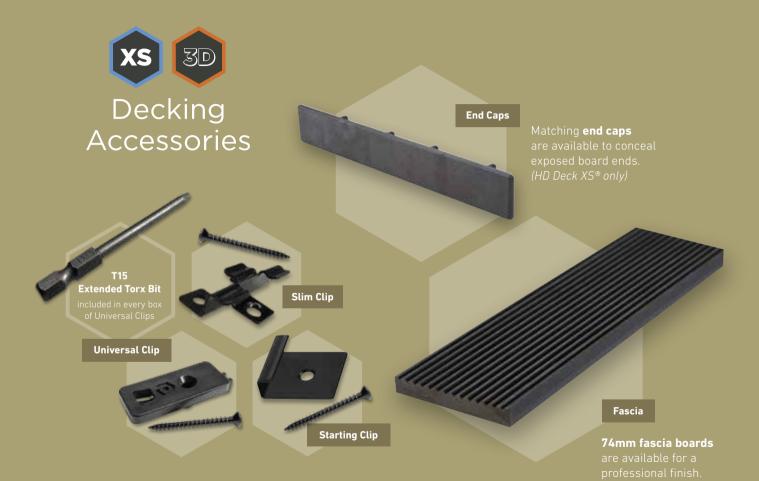

# HD **PROTECT**<sup>™</sup>

**HD Protect**<sup>™</sup> Premium Joist and Flashing Tape is a self-adhesive tape designed to protect the top of your timber from moisture that can lead to rot.

- Extends the life of timber joists
- Oversized for extra coverage
- Waterproof barrier
- Extra thick for superior self-sealing
- Clean and easy to use