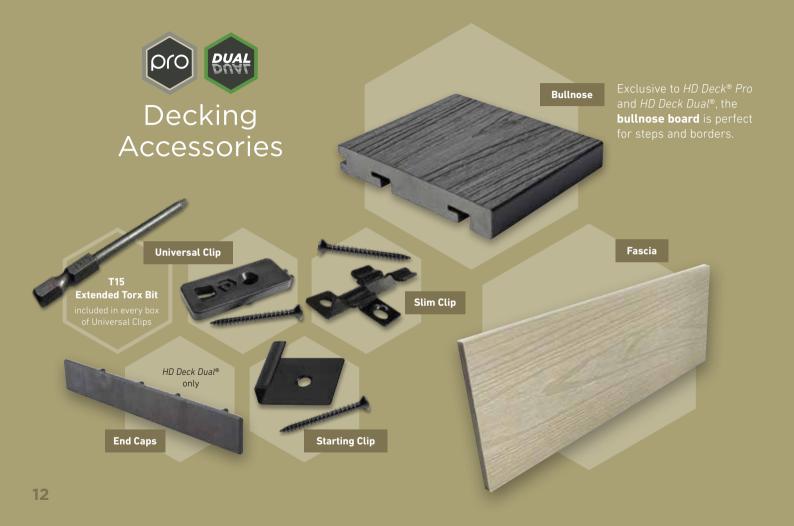

# HD **PROTECT**<sup>™</sup>

**HD Protect**<sup>™</sup> Premium Joist and Flashing Tape is a self-adhesive tape designed to protect the top of your timber from moisture that can lead to rot.

- Extends the life of timber joists
- Oversized for extra coverage
- Waterproof barrier
- Extra thick for superior self-sealing
- Clean and easy to use

# EDGE<sup>™</sup> Balustrade System

**EDGE<sup>™</sup> Balustrade System** is supplied as a kit that contains everything you need to install this stylish and low maintenance solution quickly and easily.

- Ready to fit and easy to assemble
- Will not rot or decay
- Very strong and fade resistant
- Requires no treatment, staining or paint
- Complies with building regulations
- 100% recyclable
- Fully reinforced