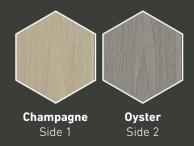

# HD DECK® pro

HD Deck<sup>®</sup> Pro delivers luxury. This extrawide composite decking board features a traditional wood grain that will add quality and style to any outdoor living space.

This double-sided composite board comes in two on-trend **designer shades**. The light hue of champagne is subtle and warm, whilst the elegant tone of oyster is neutral and understated.

### Premium Extra-Wide Composite Decking

True Grain Colour System<sup>⊤</sup>

HD Deck® Pro Champagne

HD Deck Dual<sup>®</sup> decking boards have an unrivalled likeness to timber, which really sets them apart from other composites.