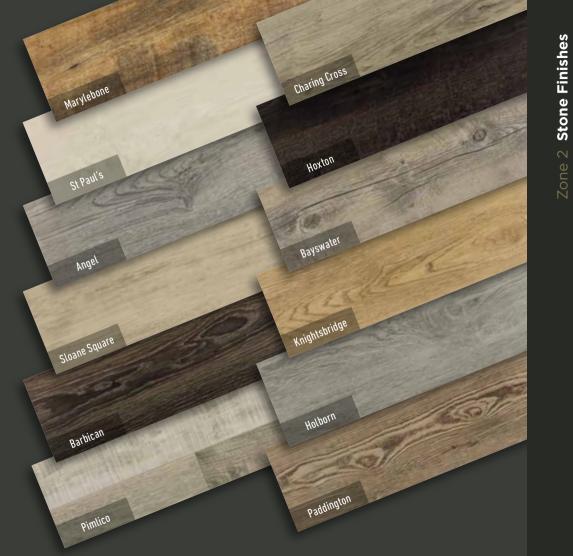

# FLOORING

Touchstone<sup>™</sup> Flooring is a luxury interior flooring system, with a true grain wood appearance. The **textured 3D surface** gives the look and feel of natural wood, but without any of the disadvantages of solid or engineered wood floorings.

|                                                                                                               |               | V1 | V2 | V3 |
|---------------------------------------------------------------------------------------------------------------|---------------|----|----|----|
| Chstone™<br>Fring ·<br>·<br>·<br>·<br>·<br>·<br>·<br>·<br>·<br>·<br>·<br>·<br>·<br>·<br>·<br>·<br>·<br>·<br>· | Marylebone    |    |    | ·  |
|                                                                                                               | St Paul's     | •  |    |    |
|                                                                                                               | Angel         |    | •  |    |
|                                                                                                               | Sloane Square |    | •  |    |
|                                                                                                               | Barbican      |    | •  |    |
|                                                                                                               | Pimlico       |    |    | •  |
|                                                                                                               | Charing Cross |    | •  |    |
|                                                                                                               | Hoxton        |    | •  |    |
|                                                                                                               | Bayswater     |    | •  |    |
|                                                                                                               | Knightsbridge |    | •  |    |
|                                                                                                               | Holborn       |    | •  |    |
|                                                                                                               | Paddington    |    |    | •  |
|                                                                                                               | Brixton       | •  |    |    |
|                                                                                                               | Whitechapel   | •  |    |    |
|                                                                                                               | Maida Vale    |    | •  |    |
|                                                                                                               | Chalk Farm    | •  |    |    |
|                                                                                                               |               |    |    |    |