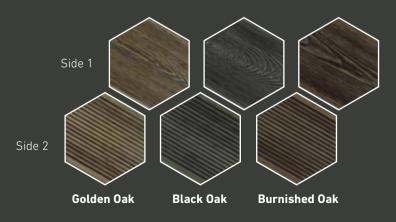

HD Deck<sup>®</sup> 3D is available in three wood tones with a deeply textured wood grain on one side and contemporary grooves on the reverse.

- Textured wood grain one side
- Grooved reverse side
- True Grain Colour System™
- No two boards are the same
- Deep embossing
- Slip resistant
- Durable

### Deeply Textured Wood Composite Decking

True Grain Colour System™

HD Deck® 3D Burnished Oak

"Go green... create a beautiful garden without damaging the environment."