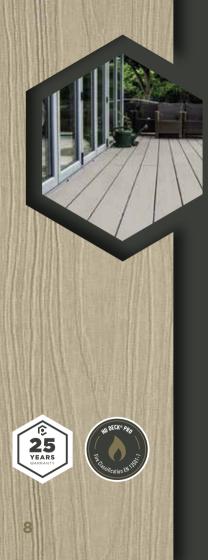

# HD DECK® pro

HD Deck<sup>®</sup> Pro delivers luxury. This extrawide composite decking board features a traditional wood grain that will add quality and style to any outdoor living space.

This double-sided composite board comes in two on-trend **designer shades**. The light hue of champagne is subtle and warm, whilst the elegant tone of oyster is neutral and understated.

And *HD Deck<sup>®</sup> Pro* is the only **200mm wide** capped composite decking board in the UK.

HD Deck<sup>®</sup> Pro takes composite decking boards to the next level, with its 'capped' design, creating a **coated layer** that offers increased protection against fading and the elements, for an extra long life.

- Premium 200mm extra-wide
- Natural wood grain
- Capped stain resistant
- Slip resistant
- Durable
- Reversible