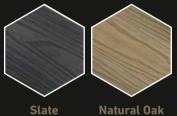

- Natural wood grain
- True Grain Colour System<sup>™</sup>
- No two boards are the same
- Capped stain resistant
- Slip resistant
- Durable
- Reversible

Slate N Side 1

Side 2

## NEW Colours for 2021

HD Deck Dual® Antique

True Grain Colour System™

HD Deck Dual® Oak