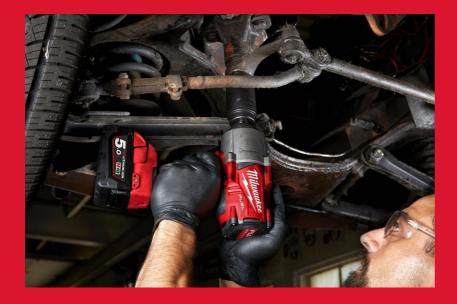

## M18 FUEL™ 1/2" HIGH TORQUE IMPACT WRENCH WITH FRICTION RING

- The M18 FUEL™ high torque impact wrench delivers 1356 Nm fastening torque in a compact size of 213 mm, which gives more access in tight spaces
- 4-Mode DRIVE CONTROL allows the user to shift into four different speed and torque settings to maximise application versatility
- Mode 4 bolt removal, provides maximum nut-busting of 1898 Nm then shifts to 750 rpm for outstanding control when removing fasteners
- 1/2" friction ring reception
- New LED light is 40 percent brighter than previous model
- POWERSTATE™ brushless motor provides increased efficiency, lasts longer and delivers maximum power
- REDLINK PLUS™ intelligence system delivers an advanced digital overload protection for tool and battery and uniquely enhances the tool performance under load
- REDLITHIUM™ battery pack provides superior pack construction, electronics, and fade-free performance to deliver more run time and more work over pack life
- Premium rubber overmold withstands corrosive materials and provides increased comfort when in use
- Flexible battery system: works with all MILWAUKEE® M18™ batteries