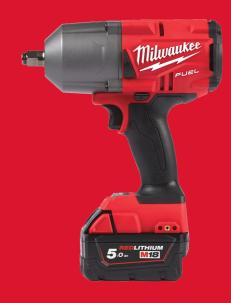

## M18 FUEL™ 1/2" HIGH TORQUE IMPACT WRENCH WITH FRICTION RING

- The M18 FUEL™ high torque impact wrench delivers 1356 Nm fastening torque in a compact size of 213 mm, which gives more access in tight spaces
- 4-Mode DRIVE CONTROL allows the user to shift into four different speed and torque settings to maximise application versatility
- Mode 4 bolt removal, provides maximum nut-busting of 1898 Nm then shifts to 750 rpm for outstanding control when removing fasteners
- 1/2" friction ring reception
- New LED light is 40 percent brighter than previous model
- POWERSTATE™ brushless motor provides increased efficiency, lasts longer and delivers maximum power
- REDLINK PLUS™ intelligence system delivers an advanced digital overload protection for tool and battery and uniquely enhances the tool performance under load
- REDLITHIUM™ battery pack provides superior pack construction, electronics, and fade-free performance to deliver more run time and more work over pack life
- Premium rubber overmold withstands corrosive materials and provides increased comfort when in use
- Flexible battery system: works with all MILWAUKEE® M18™ batteries