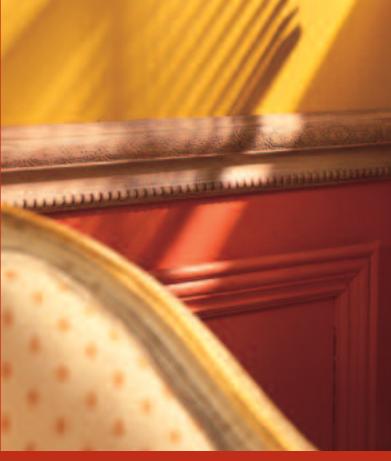

# PANEL mouldings

BEFORE - Plain doo

AFTER - 'Georgian' style

## Transform any flat, lifeless surface

Richard Burbidge panel mouldings provide a simple way to transform the look of a room. Great for enhancing flush doors, walls, furniture and kitchen cupboards, panel mouldings are the easy way to add style and definition to any flat, lifeless surface. Panels are pre-assembled for a perfect fit, which means no

cutting, no mitres and no mess – simply measure and fix in place.

Panel kits are available in a range of styles and profiles and can be stained, varnished or painted to complement any room.

For a full product listing please refer to page 25 and our architectural mouldings brochure – FY032.