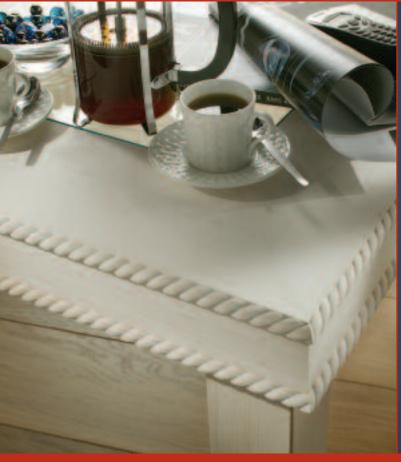

### Angles

Use on external or internal corners. Ideal to cover edges on worktops, tables and shelves.

#### Covers

Ideal finishing trims.
Perfect for adding a
smooth edge to shelves,
worktops or cladding.

### ...dowels, trims & problem solvers

Decorative mouldings can be found in almost every room in every property – hiding gaps, covering rough edges or imperfect joins, adding decorative detail or simply providing that professional finish to a project. The Richard Burbidge range of decorative mouldings is the most comprehensive available on the market and includes pine, light hardwood, dark hardwood, plastic and aluminium profiles.