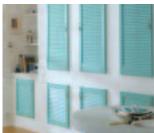

## LOUVRE doors

LOUVRE DOORS

# Ideal for kitchen cupboards, wardrobes, storage cupboards, shutters...

Louvre doors are a classic favourite. Ideal for kitchen cupborads, built in wardrobes, metre cupboards, under the stairs – anywhere where you need a door. You can even use them as shutters.

Manufactured from high quality timber, our range is 29mm thick with a smooth, planed finish that is ready to paint, stain or varnish.

The louvre door range includes 42 different options, with sizes ranging from 457 x 305mm (18" x 12") to 1981 x 762mm (78" x 30").