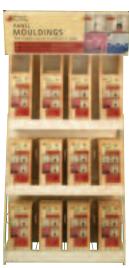

# PANEL mouldings

BEFORE - Plain doo

AFTER - 'Georgian' style

## Transform any flat, lifeless surface

Richard Burbidge panel mouldings provide a simple way to transform the look of a room. Great for enhancing flush doors, walls, furniture and kitchen cupboards, panel mouldings are the easy way to add style and definition to any flat, lifeless surface. Panels are pre-assembled for a perfect fit, which means no

cutting, no mitres and no mess – simply measure and fix in place.

Panel kits are available in a range of styles and profiles and can be stained, varnished or painted to complement any room.

For a full product listing please refer to page 25 and our architectural mouldings brochure – FY032.