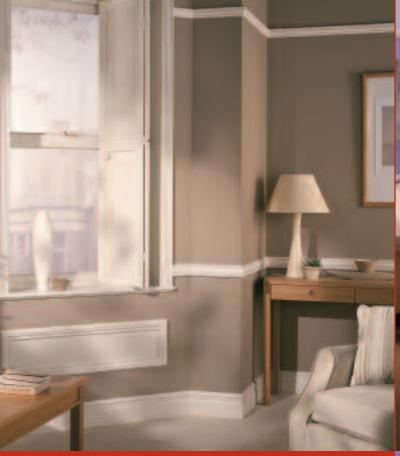

# ARCHITECTURALmouldings

new england Traditional Fix

CONTEMPORARY easifix

UICTORIAП GOTHIC Traditional Fix

### ...create the look

Architectural mouldings make it possible to add style and character to the home, letting the subtle character of wood enhance any room. Designed to complement one another or be used in isolation, architectural mouldings can be used throughout your home – the hall, lounge, dining room, bedroom, kitchen – the results will be equally impressive. Products are available in a wide variety of styles; add a little interest with elegant skirting and architrave, use a picture rail to reduce the apparent height of a room, introduce a dado for a change of colour or texture on a wall, the possibilities are endless...

### TRADITIONAL FIX RANGES

Our traditional fix ranges are available in two suites:'Victorian Gothic' and 'New England'. Both ranges can
be fixed using traditional methods (wall screws and/or
adhesive) and offer two completely different looks –
gothic revival and cool shaker styling.