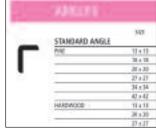

### **DECORATIVE MOULDINGS**

| ANGLES                                    |         |              |
|-------------------------------------------|---------|--------------|
|                                           | SIZE    | PRODUCT CODE |
| STANDARD ANGLE                            |         |              |
| PINE                                      | 13 x 13 | FB294        |
|                                           | 18 x 18 | FB862        |
|                                           | 20 x 20 | FB438        |
|                                           | 27 x 27 | FB437        |
|                                           | 34 x 34 | FB085        |
|                                           | 42 x 42 | FB399        |
| LIGHT HARDWOOD                            | 13 x 13 | FB071        |
|                                           | 20 x 20 | FB077        |
|                                           | 27 x 27 | FB084        |
| DARK HARDWOOD                             | 13 x 13 | FB070        |
|                                           | 20 x 20 | FB073        |
|                                           | 27 x 27 | FB083        |
|                                           | 34 x 34 | FB086        |
| BIRDSMOUTH ANGLE                          |         |              |
| PINE                                      | 18 x 18 | FB295        |
| THINE                                     | 27 x 27 | FB459        |
| LIGHT HARDWOOD                            | 18 x 18 | FB230        |
| Eldili ili ili ili ili ili ili ili ili il | 10 % 10 | 15230        |
| <b>CHAMFERED INTERNA</b>                  | L ANGLE |              |
| PINE                                      | 27 x 27 | FB066        |
|                                           |         |              |
| CIRCULAR ANGLE                            |         |              |
| PINE                                      | 6 x 6   | FB460        |
|                                           |         |              |
| DECORATIVE ANGLE                          |         |              |
| LIGHT HARDWOOD                            | 20 x 20 | FB078        |
|                                           |         |              |
| REEDED ANGLE                              |         |              |
| PINE                                      | 18 x 18 | FB455        |
|                                           | 27 x 27 | FB456        |
|                                           |         |              |
| ROUND EDGE ANGLE                          |         |              |
| PINE                                      | 33 x 12 | FB381        |
|                                           |         |              |
| SQUARE ANGLE                              |         |              |
| PINE PINE                                 | 32 x 32 | FB495        |
| LIGHT HARDWOOD                            | 18 x 18 | FB845        |
| LIGHT HARDWOOD                            | 21 x 21 | FB846        |
|                                           | 21 1 21 | rD040        |
| WINDCOD ANCIE                             |         |              |
| WINDSOR ANGLE                             | 20 20   | ED 453       |
| PINE                                      | 20 x 20 | FB457        |
|                                           | 34 x 34 | FB458        |
| COVERS                                    | CILABLE |              |
| COVERS - D                                | SHAPES  |              |
|                                           | SIZE    | PRODUCT CODE |
|                                           | JILE    | LUODUCI CODE |
| STANDARD D SHAPE                          |         |              |
| PINE                                      | 16 x 4  | FB442        |
|                                           | 18 x 4  | FB273        |
|                                           | 24 4    | ED 0 = 0     |