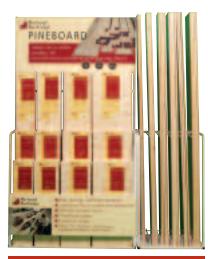

## PINEBOARD

PINEBOARD MOULDINGS - Shelving

## The ultimate material for construction projects around the home

Pineboard is an extremley versatile and pratical product with a huge range of construction and DIY applications including shelving, storage units and wardrobe and cupboard doors to name but a few.

Manufactured from Scandinavian whitewood, our high quality range is laminated for strength and durability. All boards have a chamfered edge and a smooth, planed finish that is ready to paint, stain or varnish.

The pineboard range includes 30 different options, with sizes ranging from 850 x 200mm to 2350 x 600 mm.

For a full product listing please refer to page 24.