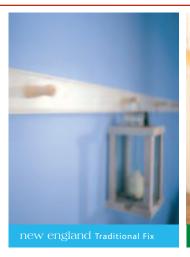

# ARCHITECTURALmouldings

new england Traditional Fix

CONTEMPORARY easifix

UICTORIAП GOTHIC Traditional Fix

### TRADITIONAL FIX RANGES

Our traditional fix ranges are available in two suites:'Victorian Gothic' and 'New England'. Both ranges can
be fixed using traditional methods (wall screws and/or
adhesive) and offer two completely different looks –
gothic revival and cool shaker styling.