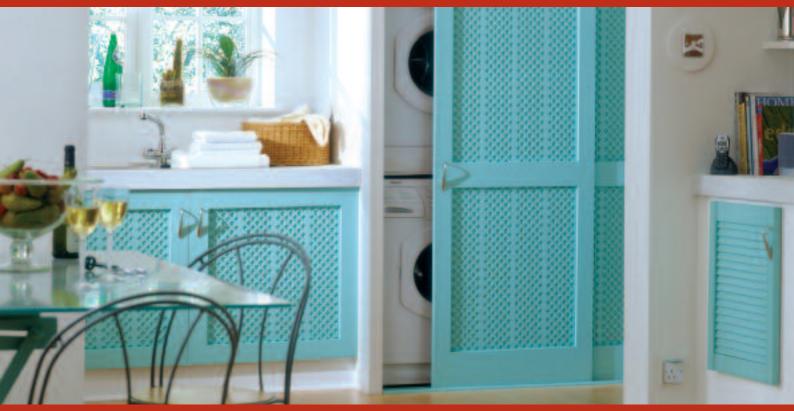

## M D F screens

MDF SCREENS - Longton screen

# Ideal for cupboard doors, built-in wardrobes, covering unslightly pipework...

Screens are a decorative solution for a whole host of applications; cupboard doors, built-in wardrobes, covering unslightly pipework, radiator cabinets – anywhere that requires screening off.

Supplied in high quality MDF sheets our current range is available in three styles – Filligree, Fleur de Lys and Longton – and two sizes.

For a full product listing please refer to page 25.