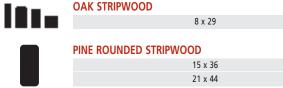

## Planed, functional mouldings for 1001 uses around the home

Richard Burbidge stripwood is manufactured from premium quality timber and is available in a wide range of sizes in pine, hardwood and dark hardwood.

Stripwood is generally a functional moulding planed on all sides, which can be used for a whole host of applications throughout the home.

Use to build a bathroom cupboard, to box in unsightly pipework, as support batons, or simply as a plinth – anything that requires a straight, planed edge.