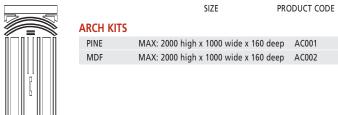

## ARCHES

ACOO1 - Unfinished MDF (shown painted white)

AC002 - Solid Pine

### Open plan living made easy

Richard Burbidge arch kits offer a stylish yet easy to install decorative feature to any home. Not only do they transform standard doorways into elegant archways, they also help rooms to appear larger and brighter.

Most arches require costly innovations, however with these low price kits, it is easy to install yourself. Kits are available in unfinished MDF and pine and are suitable for most interior door ways up to a maximum internal aperture of 2000mm high x 1000mm wide x 160mm deep – simply cut to size.