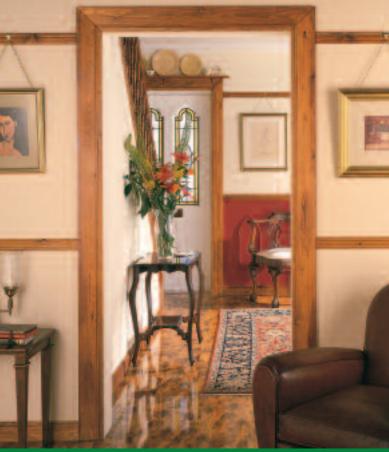

# ARCHITECTURALmouldings

new england Traditional Fix

CONTEMPORARY easifix

UICTORIAП GOTHIC Traditional Fix

### ...create the look

Architectural mouldings make it possible to add style and character to the home, letting the subtle character of wood enhance any room. Designed to complement one another or be used in isolation, architectural mouldings can be used throughout your home – the hall, lounge, dining room, bedroom, kitchen – the results will be equally impressive. Products are available in a wide variety of styles; add a little interest with elegant skirting and architrave, use a picture rail to reduce the apparent height of a room, introduce a dado for a change of colour or texture on a wall, the possibilities are endless...

### TRADITIONAL FIX RANGES

Our traditional fix ranges are available in two suites:'Victorian Gothic' and 'New England'. Both ranges can
be fixed using traditional methods (wall screws and/or
adhesive) and offer two completely different looks –
gothic revival and cool shaker styling.