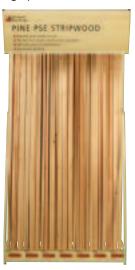

## STRIPWOOD

Indicates where stripwood has been used.

## Planed, functional mouldings for 1001 uses around the home

Richard Burbidge stripwood is manufactured from premium quality timber and is available in a wide range of sizes in pine, hardwood and dark hardwood.

Stripwood is generally a functional moulding planed on all sides, which can be used for a whole host of applications throughout the home.

Use to build a bathroom cupboard, to box in unsightly pipework, as support batons, or simply as a plinth – anything that requires a straight, planed edge.