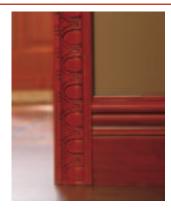

# ARCHITECTURALmouldings

new england Traditional Fix

CONTEMPORARY easifix

UICTORIAП GOTHIC Traditional Fix

### ...create the look

Architectural mouldings make it possible to add style and character to the home, letting the subtle character of wood enhance any room. Designed to complement one another or be used in isolation, architectural mouldings can be used throughout your home – the hall, lounge, dining room, bedroom, kitchen – the results will be equally impressive. Products are available in a wide variety of styles; add a little interest with elegant skirting and architrave, use a picture rail to reduce the apparent height of a room, introduce a dado for a change of colour or texture on a wall, the possibilities are endless...

### TRADITIONAL FIX RANGES

Our traditional fix ranges are available in two suites:'Victorian Gothic' and 'New England'. Both ranges can
be fixed using traditional methods (wall screws and/or
adhesive) and offer two completely different looks –
gothic revival and cool shaker styling.