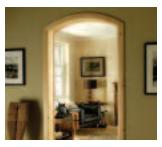

## ARCHES

ACOO1 - Unfinished MDF (shown painted white)

AC002 - Solid Pine

### Open plan living made easy

Richard Burbidge arch kits offer a stylish yet easy to install decorative feature to any home. Not only do they transform standard doorways into elegant archways, they also help rooms to appear larger and brighter.

Most arches require costly innovations, however with these low price kits, it is easy to install yourself. Kits are available in unfinished MDF and pine and are suitable for most interior door ways up to a maximum internal aperture of 2000mm high x 1000mm wide x 160mm deep – simply cut to size.

All kits include the necessary architraves, internal door linings, trims, architrave blocks, corner infills and fixings to complete the project.

For a full product listing please refer to page 25.