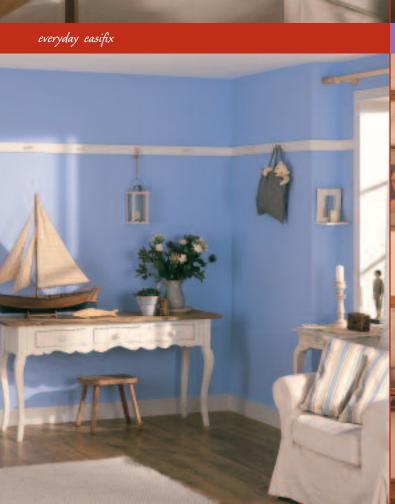

# ARCHITECTURALmouldings

new england Traditional Fix

CONTEMPORARY easifix

UICTORIAП GOTHIC Traditional Fix

### ...create the look

Architectural mouldings make it possible to add style and character to the home, letting the subtle character of wood enhance any room. Designed to complement one another or be used in isolation, architectural mouldings can be used throughout your home – the hall, lounge, dining room, bedroom, kitchen – the results will be equally impressive. Products are available in a wide variety of styles; add a little interest with elegant skirting and architrave, use a picture rail to reduce the apparent height of a room, introduce a dado for a change of colour or texture on a wall, the possibilities are endless...

### EASIFIX RANGES

Our easifix ranges are available in two suites:'everyday easifix' for traditional styling and
'contemporary easifix' for a modern look. Both ranges
incorporate our unique secret fix clip system, which
eliminates the need to fill and sand unsightly nail and
and screw holes. Skirtings, dados and picture rails also
have scribed ends for easy joins along the wall and at
internal corners. Plate rack, cornice and a gallery rail are
also available to compliment the range.