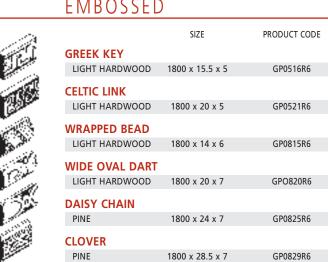

### EMBOSSED PROFILES

The patterning of timber is a time-honoured tradition. At Richard Burbidge, we use state of the art technology to achieve consistent and intricate detailing on our range of embossed mouldings. If you prefer period or contemporary, or just simply want to inject some fun into a room, there will be a design for you.