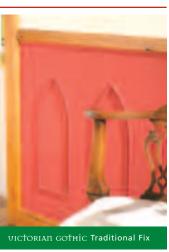

# ARCHITECTURALmouldings

new england Traditional Fix

CONTEMPORARY easifix

UICTORIAП GOTHIC Traditional Fix

### TRADITIONAL FIX RANGES

Our traditional fix ranges are available in two suites:'Victorian Gothic' and 'New England'. Both ranges can
be fixed using traditional methods (wall screws and/or
adhesive) and offer two completely different looks –
gothic revival and cool shaker styling.