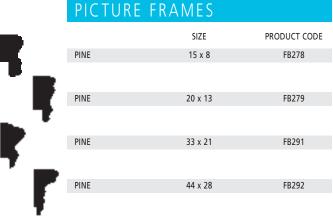

### **Picture Frames**

A range of profiles to enable you to make bespoke sized picture frames and mirror.