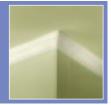

### Angles

Use on external or internal corners. Ideal to cover edges on worktops, tables and shelves.

### Coving

Use to conceal the join between wall and ceiling. Also softens the square edges of a room.