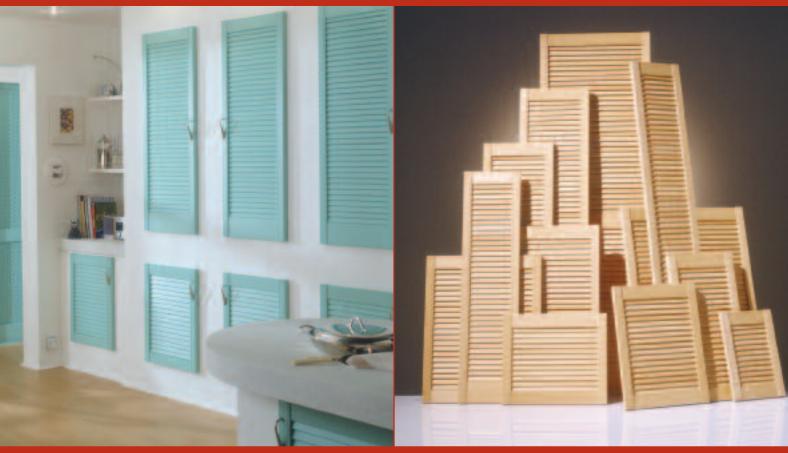

## LOUVRE doors

LOUVRE DOORS

# Ideal for kitchen cupboards, wardrobes, storage cupboards, shutters...

Louvre doors are a classic favourite. Ideal for kitchen cupborads, built in wardrobes, metre cupboards, under the stairs – anywhere where you need a door. You can even use them as shutters.

Manufactured from high quality timber, our range is 29mm thick with a smooth, planed finish that is ready to paint, stain or varnish.

The louvre door range includes 42 different options, with sizes ranging from 457 x 305mm (18" x 12") to 1981 x 762mm (78" x 30").