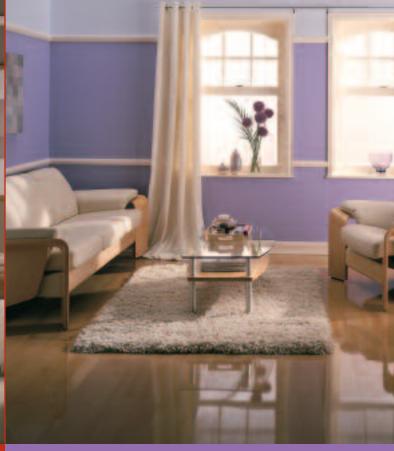

# ARCHITECTURALmouldings

new england Traditional Fix

CONTEMPORARY easifix

UICTORIAП GOTHIC Traditional Fix

### ...create the look

Architectural mouldings make it possible to add style and character to the home, letting the subtle character of wood enhance any room. Designed to complement one another or be used in isolation, architectural mouldings can be used throughout your home – the hall, lounge, dining room, bedroom, kitchen – the results will be equally impressive. Products are available in a wide variety of styles; add a little interest with elegant skirting and architrave, use a picture rail to reduce the apparent height of a room, introduce a dado for a change of colour or texture on a wall, the possibilities are endless...