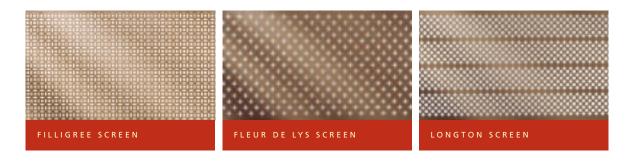

## M D F screens

MDF SCREENS - Longton screen

# Ideal for cupboard doors, built-in wardrobes, covering unslightly pipework...

Screens are a decorative solution for a whole host of applications; cupboard doors, built-in wardrobes, covering unslightly pipework, radiator cabinets – anywhere that requires screening off.

Supplied in high quality MDF sheets our current range is available in three styles – Filligree, Fleur de Lys and Longton – and two sizes.

For a full product listing please refer to page 25.