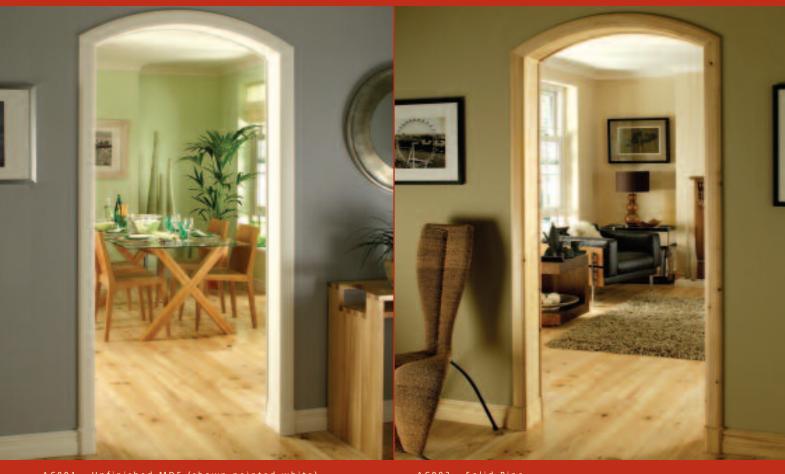

## ARCHES

ACOO1 - Unfinished MDF (shown painted white)

AC002 - Solid Pine

### Open plan living made easy

Richard Burbidge arch kits offer a stylish yet easy to install decorative feature to any home. Not only do they transform standard doorways into elegant archways, they also help rooms to appear larger and brighter.

Most arches require costly innovations, however with these low price kits, it is easy to install yourself. Kits are available in unfinished MDF and pine and are suitable for most interior door ways up to a maximum internal aperture of 2000mm high x 1000mm wide x 160mm deep – simply cut to size.

All kits include the necessary architraves, internal door linings, trims, architrave blocks, corner infills and fixings to complete the project.

For a full product listing please refer to page 25.