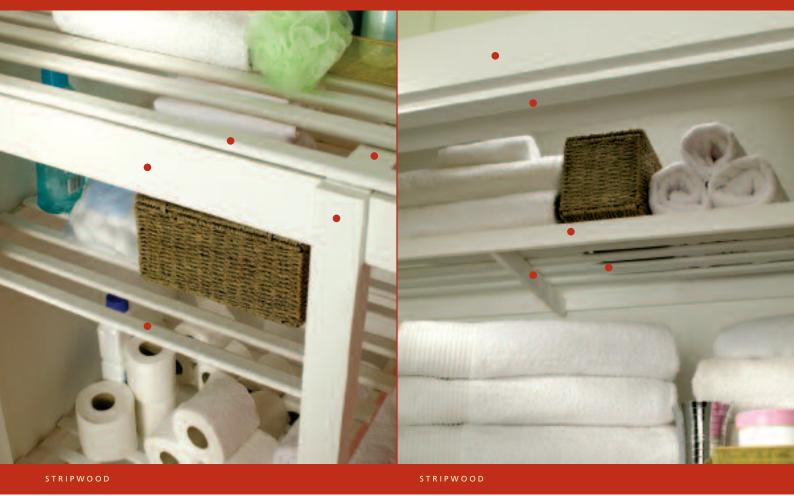

## STRIPWOOD

Indicates where stripwood has been used.

## Planed, functional mouldings for 1001 uses around the home

Richard Burbidge stripwood is manufactured from premium quality timber and is available in a wide range of sizes in pine, hardwood and dark hardwood.

Stripwood is generally a functional moulding planed on all sides, which can be used for a whole host of applications throughout the home.

Use to build a bathroom cupboard, to box in unsightly pipework, as support batons, or simply as a plinth – anything that requires a straight, planed edge.