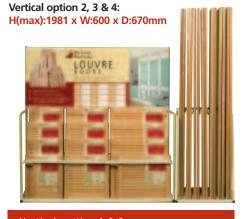

## LOUVRE doors

LOUVRE DOORS

# Ideal for kitchen cupboards, wardrobes, storage cupboards, shutters...

Louvre doors are a classic favourite. Ideal for kitchen cupborads, built in wardrobes, metre cupboards, under the stairs – anywhere where you need a door. You can even use them as shutters.

Manufactured from high quality timber, our range is 29mm thick with a smooth, planed finish that is ready to paint, stain or varnish.

The louvre door range includes 42 different options, with sizes ranging from 457 x 305mm (18" x 12") to 1981 x 762mm (78" x 30").