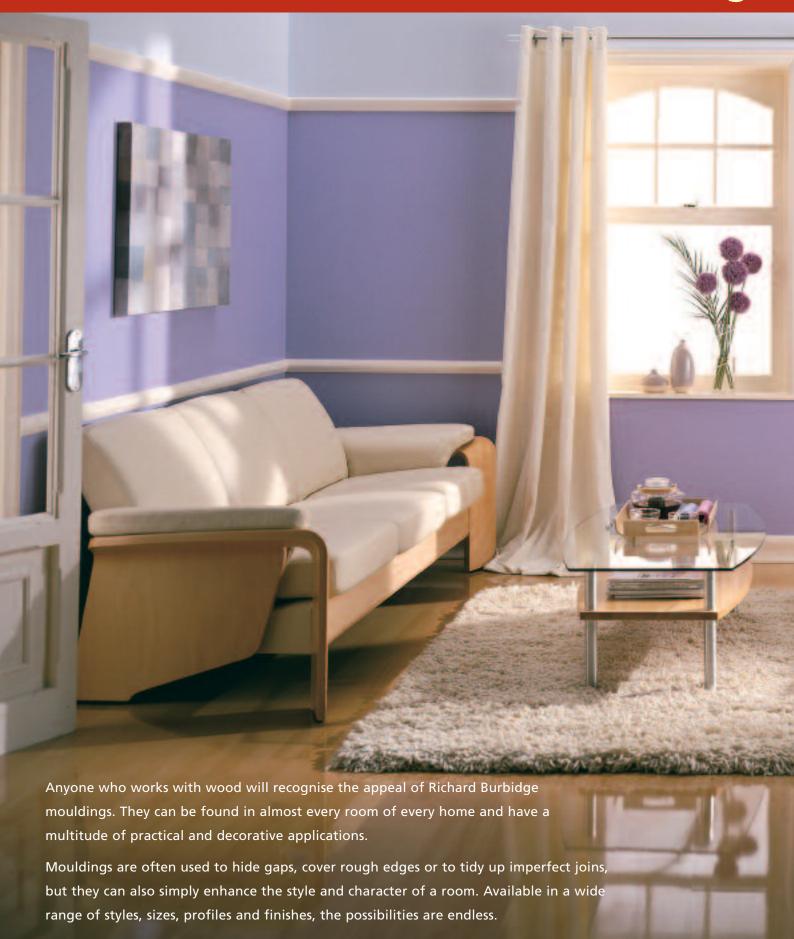

### ...create the look

Architectural mouldings make it possible to add style and character to the home, letting the subtle character of wood enhance any room. Designed to complement one another or be used in isolation, architectural mouldings can be used throughout your home – the hall, lounge, dining room, bedroom, kitchen – the results will be equally impressive. Products are available in a wide variety of styles; add a little interest with elegant skirting and architrave, use a picture rail to reduce the apparent height of a room, introduce a dado for a change of colour or texture on a wall, the possibilities are endless...