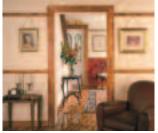

# ARCHITECTURALmouldings

new england Traditional Fix

CONTEMPORARY easifix

UICTORIAП GOTHIC Traditional Fix

### ...create the look

Architectural mouldings make it possible to add style and character to the home, letting the subtle character of wood enhance any room. Designed to complement one another or be used in isolation, architectural mouldings can be used throughout your home – the hall, lounge, dining room, bedroom, kitchen – the results will be equally impressive. Products are available in a wide variety of styles; add a little interest with elegant skirting and architrave, use a picture rail to reduce the apparent height of a room, introduce a dado for a change of colour or texture on a wall, the possibilities are endless...

### EASIFIX RANGES

Our easifix ranges are available in two suites:'everyday easifix' for traditional styling and
'contemporary easifix' for a modern look. Both ranges
incorporate our unique secret fix clip system, which
eliminates the need to fill and sand unsightly nail and
and screw holes. Skirtings, dados and picture rails also
have scribed ends for easy joins along the wall and at
internal corners. Plate rack, cornice and a gallery rail are
also available to compliment the range.