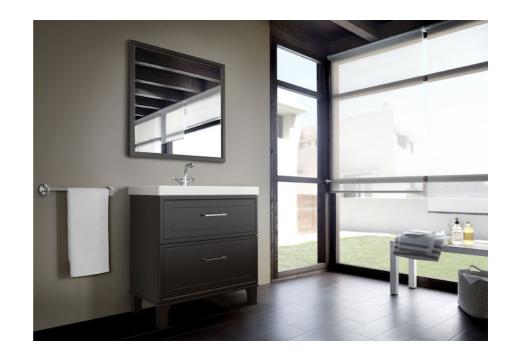

# Romea

Classic lines and delicate shapes combine in a traditional bathroom furniture collection with modern comforts. Romea calls on a romantic design style to create a warm and elegant bathroom space. Available as a Satin White or Matt Dark Grey bathroom vanity unit, as well as matching mirror options.