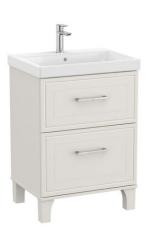

# Unik (base unit with two drawers and basin)

DIMENSIONS Length 600 mm. Width 460 mm. Height 865 mm.

COLOURS AND FINISHES

415 Matte white

#### FEATURES

Base unit / Closing and opening system: Soft close drawers Base unit / Door type: Sliding Base unit / Doors and drawers combination: 2 drawers Base unit / Internal dividers Base unit / Structure: Drawers Basin / Integrated shelf Basin / Shelf position: On both sides Basin / Taphole configuration: 1 taphole in the middle Installation type: Floor-standing Material / Base unit: Chipboard Material / Basin: Vitreous china Tap installation: On the basin