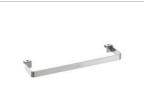

## COMPATIBLE WITH

Set of 2 furniture hooks

816761001

Lateral towel rail for base unit

816760001

Set of four optional legs -Aluminium finish

816827339