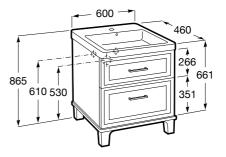

# Unik (base unit with two drawers and basin)

DIMENSIONS Length 600 mm. Width 460 mm. Height 865 mm.

COLOURS AND FINISHES

415 Matte white

## TECHNICAL DRAWINGS