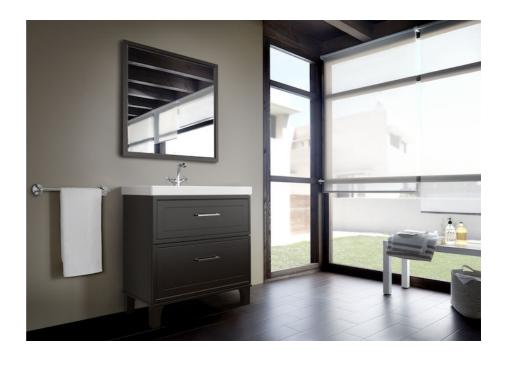

#### ROMEA

## Unik (base unit with two drawers and basin)

DIMENSIONS COLOURS AND FINISHES

Length 800 mm.

Width 460 mm.

Height 865 mm.

# Romea

Classic lines and delicate shapes combine in a traditional bathroom furniture collection with modern comforts. Romea calls on a romantic design style to create a warm and elegant bathroom space. Available as a Satin White or Matt Dark Grey bathroom vanity unit, as well as matching mirror options.