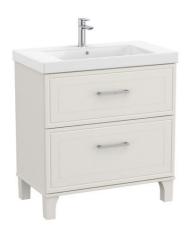

## Unik (base unit with two drawers and basin)

DIMENSIONS COLOURS AND FINISHES

Length 800 mm.

Width 460 mm.

Height 865 mm.

# Romea

Classic lines and delicate shapes combine in a traditional bathroom furniture collection with modern comforts. Romea calls on a romantic design style to create a warm and elegant bathroom space. Available as a Satin White or Matt Dark Grey bathroom vanity unit, as well as matching mirror options.