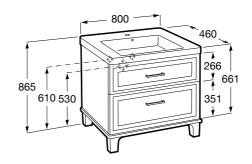

## Unik (base unit with two drawers and basin)

DIMENSIONS COLOURS AND FINISHES

Length 800 mm.

Width 460 mm.

Height 865 mm.

#### TECHNICAL DRAWINGS