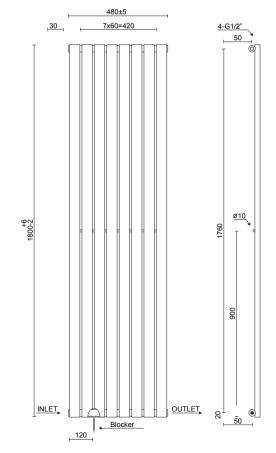

## PRODUCT INFORMATION

ASPV1848AT

H1800 x W480mm single panel anthracite, BTU 3234, pipe centre 550mm, wall to centre valve 50mm

#### **FIXING**

Fix to wall brackets supplied Measurement accuracy ±5mm

#### PRODUCT DIMENSIONS

Please refer to technical drawing