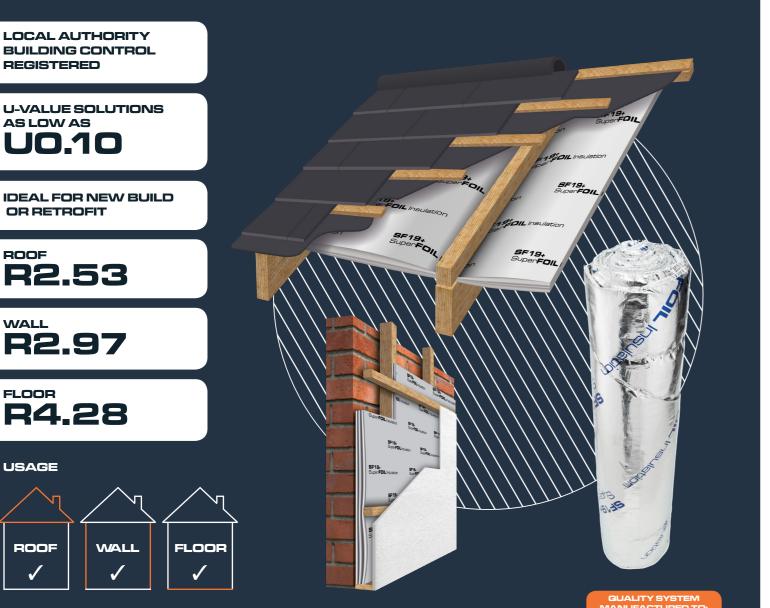

#### **KEY FEATURES**

- SF19+ SuperFOIL is BBA Agrément certified for use in roofs & walls..
- SF19+ SuperFOIL has a BBA certified R value of 2.53 in pitch or flat roofs & 2.97 in walls.
- Utilises Dupont ultra efficient nano coating technology to improve performance. •
- SF19+ SuperFOIL also acts as a radiant barrier to reflect excessive heat gain during • the summer months as well as insulating throughout the year.
- 'DUET' Installation An over and under the rafter application consisting of two • layers of SuperFOIL. SF19+ with SF40 provides a U-value of 0.16.
- 'COMBI' Installation Use SuperFOIL with any other insulation including mineral • wool or foam board to achieve the new regs.
- SF19+ SuperFOIL is ideal for use in walls and roof structures in new build and in renovation, refurbishment / extension projects.
- SF19+'s technical specification means high performance from a small footprint. •
- Easy installation results in minimal waste. Superfoil is manufactured with 40% recycled materials and is recyclable at the end of its useful life.

#### TECHNICAL

ZΛG

| PRODUCT DIMENSIONS                                                                  |                               | THERMAL PERFORMAN                          |
|-------------------------------------------------------------------------------------|-------------------------------|--------------------------------------------|
| Thickness                                                                           | 45mm                          | Core                                       |
| Length                                                                              | 10m                           | Roof (inc. air spaces)                     |
| Width                                                                               | 1.2m                          | Wall (inc. air spaces)                     |
| Coverage                                                                            | 12sqm                         | Floor (inc. air spaces)                    |
| Weight                                                                              | 10.5kg                        | Emittance                                  |
| Sizes / Figures are approximate & Subject to change without notice, tolerance +/-5% |                               |                                            |
| FIRE PERFORMANCE                                                                    |                               | ADDITIONAL INFO                            |
| Reaction to Fire (Euroclass)                                                        | Class E (behind plasterboard) | Water Vapour Resistance                    |
|                                                                                     |                               | Resistance to water penetration            |
|                                                                                     |                               | Flexibility at low temp.                   |
|                                                                                     |                               | Tensile Properties - Length (After Ageing) |
|                                                                                     |                               | Tensile Properties - Width (After Ageing)  |

# Thermal Insulation for use in Roofs, Walls & Floors