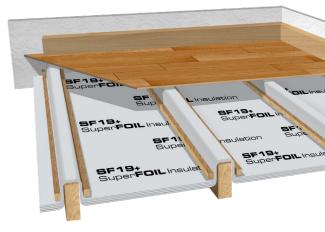

#### **KEY FEATURES**

- SF19+ SuperFOIL is BBA Agrément certified for use in roofs & walls..
- SF19+ SuperFOIL has a BBA certified R value of 2.53 in pitch or flat roofs & 2.97 in walls.
- Utilises Dupont ultra efficient nano coating technology to improve performance. •
- SF19+ SuperFOIL also acts as a radiant barrier to reflect excessive heat gain during • the summer months as well as insulating throughout the year.
- 'DUET' Installation An over and under the rafter application consisting of two • layers of SuperFOIL. SF19+ with SF40 provides a U-value of 0.16.
- 'COMBI' Installation Use SuperFOIL with any other insulation including mineral • wool or foam board to achieve the new regs.
- SF19+ SuperFOIL is ideal for use in walls and roof structures in new build and in renovation, refurbishment / extension projects.
- SF19+'s technical specification means high performance from a small footprint. •
- Easy installation results in minimal waste. Superfoil is manufactured with 40% recycled materials and is recyclable at the end of its useful life.

# Thermal Insulation for use in Roofs, Walls & Floors