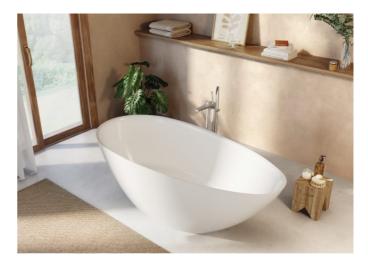

## Stonex® oval bathtub with drain

DIMENSIONSLength1600 mmWidth750 mmHeight570 mm

COLOURS AND FINISHES

00 White

TECHNICAL DRAWINGS

FEATURES

Anti-slip type: Integrated Capacity (people): 2 Drain: Included Installation type: Freestanding Internal height (mm): 423 Internal length (mm): 1053 Internal width (mm): 540 Material: STONEX ® Shape: Oval Water capacity to overflow (I): 223 Weight (Kg): 110

## Kauai

An oval freestanding bath with a compact footprint, Kauai is the ideal design for a restorative wellness experience. Discover exotic shapes sculpted in Stonex®, to transport you to remote paradises.