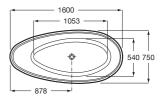

## Stonex® oval bathtub with drain

DIMENSIONSLength1600 mmWidth750 mmHeight570 mm

COLOURS AND FINISHES

00 White

TECHNICAL DRAWINGS

FEATURES

Anti-slip type: Integrated Capacity (people): 2 Drain: Included Installation type: Freestanding Internal height (mm): 423 Internal length (mm): 1053 Internal width (mm): 540 Material: STONEX ® Shape: Oval Water capacity to overflow (I): 223 Weight (Kg): 110