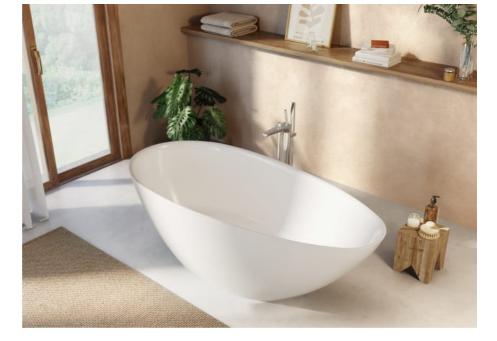

## Stonex® oval bathtub with drain

DIMENSIONSLength1600 mmWidth750 mmHeight570 mm

COLOURS AND FINISHES

00 White

TECHNICAL DRAWINGS

FEATURES

Anti-slip type: Integrated Capacity (people): 2 Drain: Included Installation type: Freestanding Internal height (mm): 423 Internal length (mm): 1053 Internal width (mm): 540 Material: STONEX ® Shape: Oval Water capacity to overflow (I): 223 Weight (Kg): 110

## Kauai

An oval freestanding bath with a compact footprint, Kauai is the ideal design for a restorative wellness experience. Discover exotic shapes sculpted in Stonex®, to transport you to remote paradises.