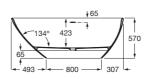

## Stonex® oval bathtub with drain

DIMENSIONSLength1600 mmWidth750 mmHeight570 mm

COLOURS AND FINISHES

00 White

TECHNICAL DRAWINGS

FEATURES

Anti-slip type: Integrated Capacity (people): 2 Drain: Included Installation type: Freestanding Internal height (mm): 423 Internal length (mm): 1053 Internal width (mm): 540 Material: STONEX ® Shape: Oval Water capacity to overflow (I): 223 Weight (Kg): 110