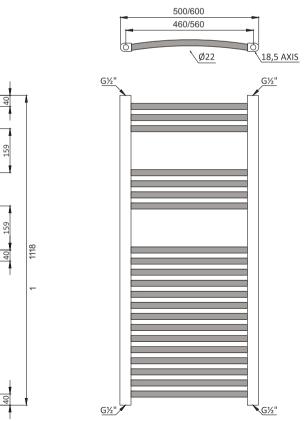

## **PRODUCT INFORMATION**

| STW125CCP | W500 x H1118mm curved chrome heated     |
|-----------|-----------------------------------------|
|           | towel rail, BTU 1430, pipe centre 460mm |
| STW126CCP | W600 x H1118mm curved chrome heated     |
|           | towel rail, BTU 1633, pipe centre 560mm |
|           |                                         |

Steel Chrome Fix to wall brackets supplied EN442-1 Please refer to technical drawing For a full range of heated towel rails visit www.sonasbathrooms.com

All measurements shown are in millimetres. Drawing sizes are not to scale. Measurement accuracy ±5mm.