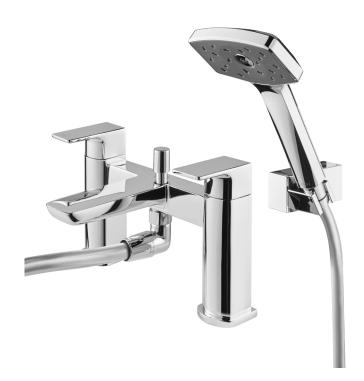

#### **WAI BATH SHOWER MIXER - CHROME**

**CONSTRUCTION:** Brass

CARTRIDGE/VALVE TYPE: 1/4 Turn Ceramic Disc **SUPPLY:** Suitable For Low Pressure Systems

**INLET CONNECTIONS: 3/4" BSP** WORKING PRESSURES: 0.1 - 5.0 bar

**OPERATION:** Separate Flow And Temperature Controls

- · Contemporary Square Design
- · Complete With Waipori Satinjet Handset Regulated To 8 L/Minute & Wall Bracket
- $\cdot \ \text{Water Efficient Without Compromising Showering Performance} \\$
- $\cdot$  Lifetime warranty on handset
- $\cdot$  Ceramic Disc Handles Ensure A Smooth Operation
- · Products Which Are Easy To Use By All The Family
- · Full Colour Packaging