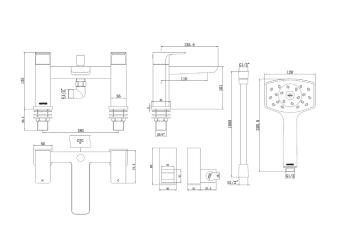

#### **WAI BATH SHOWER MIXER - CHROME**

**CONSTRUCTION:** Brass

CARTRIDGE/VALVE TYPE: 1/4 Turn Ceramic Disc **SUPPLY:** Suitable For Low Pressure Systems

**INLET CONNECTIONS: 3/4" BSP** WORKING PRESSURES: 0.1 - 5.0 bar

**OPERATION:** Separate Flow And Temperature Controls

- · Contemporary Square Design
- · Complete With Waipori Satinjet Handset Regulated To 8 L/Minute & Wall Bracket
- $\cdot \ \text{Water Efficient Without Compromising Showering Performance} \\$
- $\cdot$  Lifetime warranty on handset
- $\cdot$  Ceramic Disc Handles Ensure A Smooth Operation
- · Products Which Are Easy To Use By All The Family
- · Full Colour Packaging