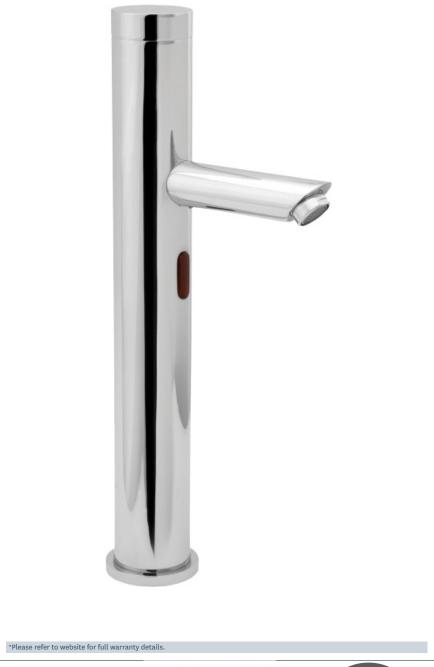

### Mono tall sensor tap

Product Code: SENSOR3/D

Finish: Chrome

### **Features**

Construction: Brass

Valve/Cartridge type:

Electro Valve

Suitable for high pressure only

Working Pressures:

0.5 - 5.0 bar

Inlet connections: Flexi or Copper:

1/2" BSP Flexi Tails

- · Suitable for cold or premixed water · Moisture and water resistant control unit
- · Choice of battery or mains power
- · Battery operated, requires 4 x AA batteries
- · Recommended for use with blending valve
- · Products which are easy to use by all the family