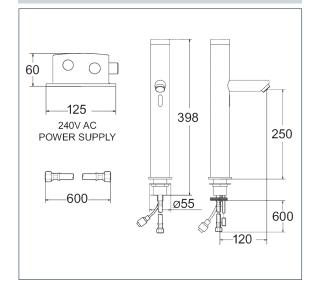

### Mono tall sensor tap

Product Code: SENSOR3/D

Finish: Chrome

### **Features**

Construction: Brass

Valve/Cartridge type:

Electro Valve

Suitable for high pressure only

Working Pressures:

0.5 - 5.0 bar

Inlet connections: Flexi or Copper:

1/2" BSP Flexi Tails

- · Suitable for cold or premixed water · Moisture and water resistant control unit
- · Choice of battery or mains power
- · Battery operated, requires 4 x AA batteries
- · Recommended for use with blending valve
- · Products which are easy to use by all the family