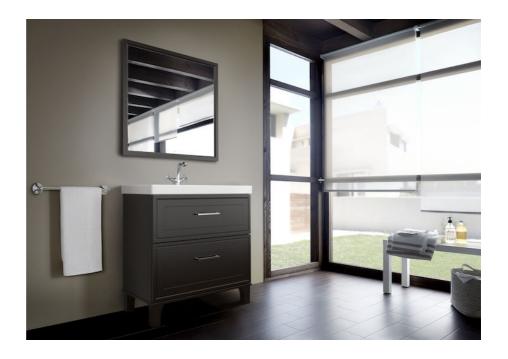

#### ROMEA

## Unik (base unit with two drawers and basin)

DIMENSIONS COLOURS AND FINISHES

Length 800 mm.

Width 460 mm.

Height 865 mm.

# Romea

Classic lines and delicate shapes combine in a traditional bathroom furniture collection with modern comforts. Romea calls on a romantic design style to create a warm and elegant bathroom space. Available as a Satin White or Matt Dark Grey bathroom vanity unit, as well as matching mirror options.