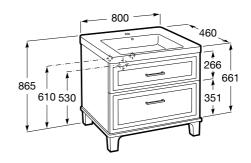

## Unik (base unit with two drawers and basin)

DIMENSIONS COLOURS AND FINISHES

Length 800 mm.

Width 460 mm.

Height 865 mm.