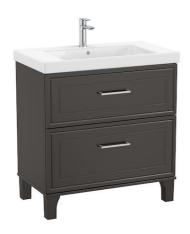

## Unik (base unit with two drawers and basin)

DIMENSIONS COLOURS AND FINISHES

Length 800 mm.

Width 460 mm.

Height 865 mm.

# Romea

Classic lines and delicate shapes combine in a traditional bathroom furniture collection with modern comforts. Romea calls on a romantic design style to create a warm and elegant bathroom space. Available as a Satin White or Matt Dark Grey bathroom vanity unit, as well as matching mirror options.

#### **FEATURES**

Base unit / Closing and opening system: Soft close drawers

Base unit / Door type: Sliding

Base unit / Doors and drawers combination: 2 drawers

Base unit / Internal dividers

Base unit / Structure: Drawers

Basin / Integrated shelf

Basin / Shelf position: On both sides

Basin / Taphole configuration: 1 taphole in the middle

Installation type: Floor-standing Material / Base unit: Chipboard Material / Basin: Vitreous china Tap installation: On the basin