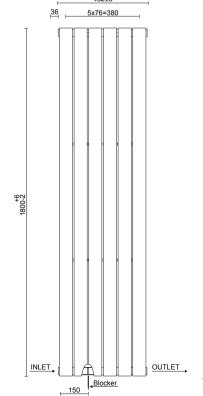

### PRODUCT INFORMATION

PSP1845WH H1800 x W452mm single panel white,

BTU 3031, pipe centre 520mm, wall to centre

valve 50mm

#### PRODUCT DIMENSIONS

Please refer to technical drawing